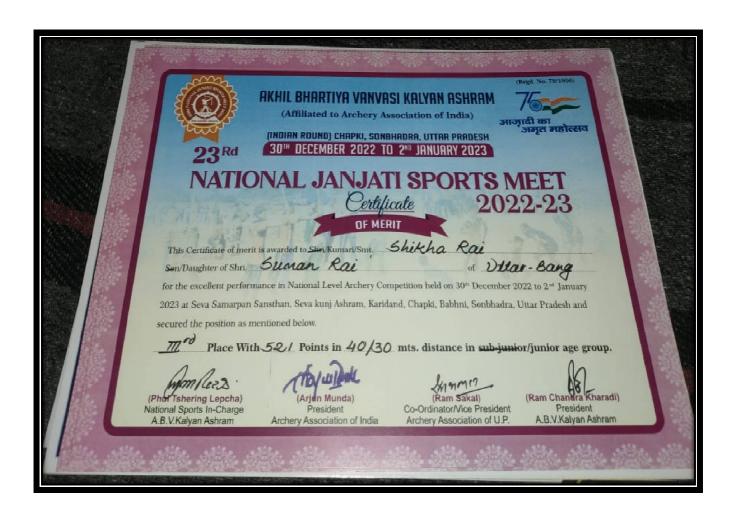

### **NAAC SSR**

**CRITERIA - 5** 

**Student Support and Progression** 

**SUB-CRITERIA: 5.3.1** 

Number of awards/medals for outstanding performance in sports/ cultural activities at University / state/ national / international level (award for a team event should be counted as one) during the last five years

### **DOCUMENTS**

Details of awards/medals for outstanding performance in sports/ cultural activities at University / State/ National / International level

CO-ORDINATOR
IQAC
GOVT, GENERAL DEGREE COLLEGE AT PEDONG