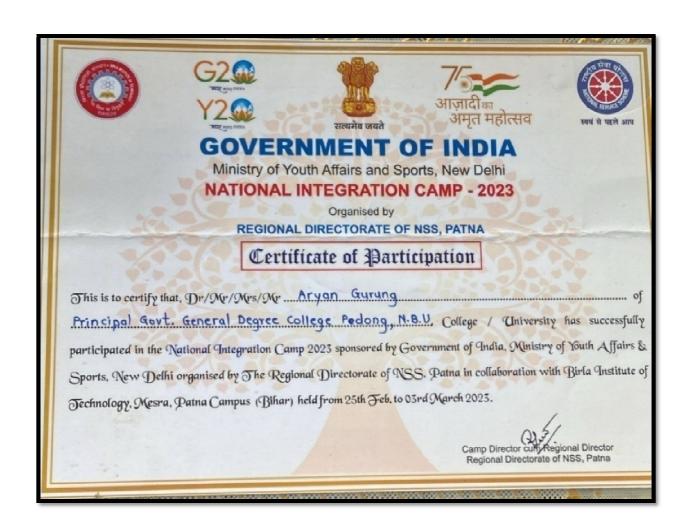

### **NAAC SSR**

**CRITERIA - 5** 

**Student Support and Progression** 

**SUB-CRITERIA: 5.3.1** 

Number of awards/medals for outstanding performance in sports/ cultural activities at University / state/ national / international level (award for a team event should be counted as one) during the last five years

### **DOCUMENTS**

Details of awards/medals for outstanding performance in sports/ cultural activities at University / State/ National / International level

CO-ORDINATOR
IQAC
GOVT, GENERAL DEGREE COLLEGE AT PEDONG