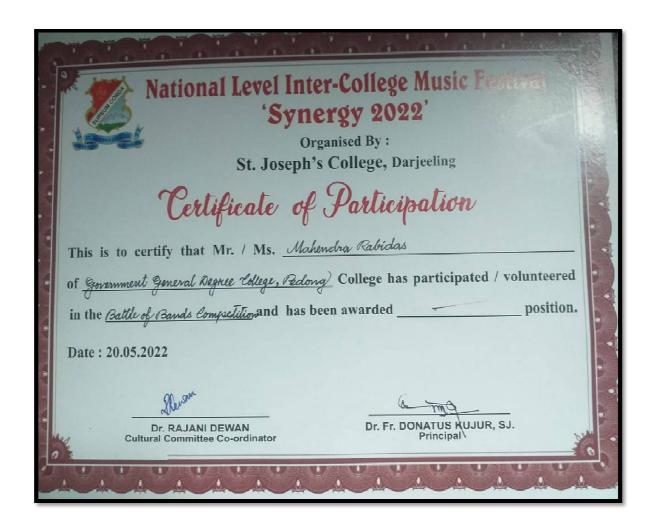

### **NAAC SSR**

**CRITERIA - 5** 

**Student Support and Progression** 

**SUB-CRITERIA: 5.3.1** 

Number of awards/medals for outstanding performance in sports/ cultural activities at University / state/ national / international level (award for a team event should be counted as one) during the last five years

### **DOCUMENTS**

Details of awards/medals for outstanding performance in sports/ cultural activities at University / State/ National / International level

CO-ORDINATOR
IQAC
GOVT, GENERAL DEGREE COLLEGE AT PEDONG