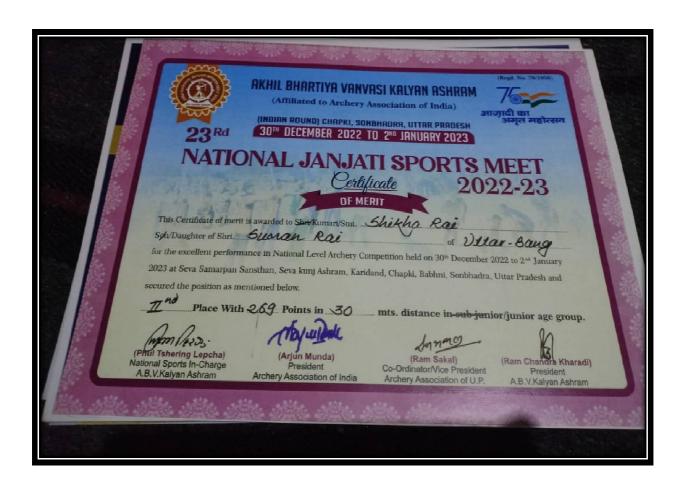

### **NAAC SSR**

**CRITERIA - 5** 

**Student Support and Progression** 

**SUB-CRITERIA: 5.3.1** 

Number of awards/medals for outstanding performance in sports/ cultural activities at University / state/ national / international level (award for a team event should be counted as one) during the last five years

### **DOCUMENTS**

Details of awards/medals for outstanding performance in sports/ cultural activities at University / State/ National / International level

CO-ORDINATOR
IQAC
GOVT, GENERAL DEGREE COLLEGE AT PEDONG