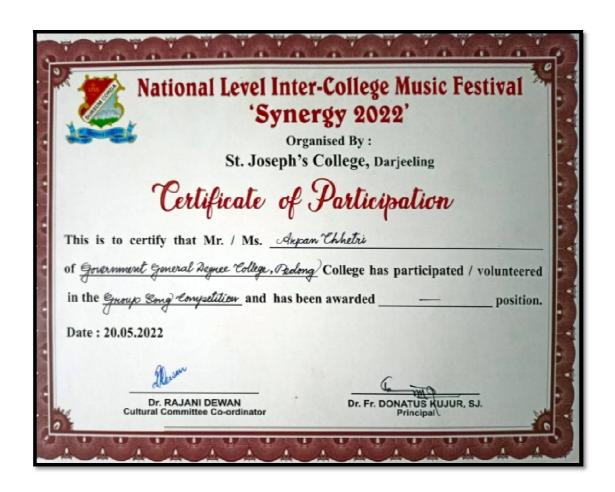

### **NAAC SSR**

**CRITERIA - 5** 

**Student Support and Progression** 

**SUB-CRITERIA: 5.3.1** 

Number of awards/medals for outstanding performance in sports/ cultural activities at University / state/ national / international level (award for a team event should be counted as one) during the last five years

### **DOCUMENTS**

Details of awards/medals for outstanding performance in sports/ cultural activities at University / State/ National / International level

CO-ORDINATOR
IQAC
GOVT, GENERAL DEGREE COLLEGE AT PEDONG