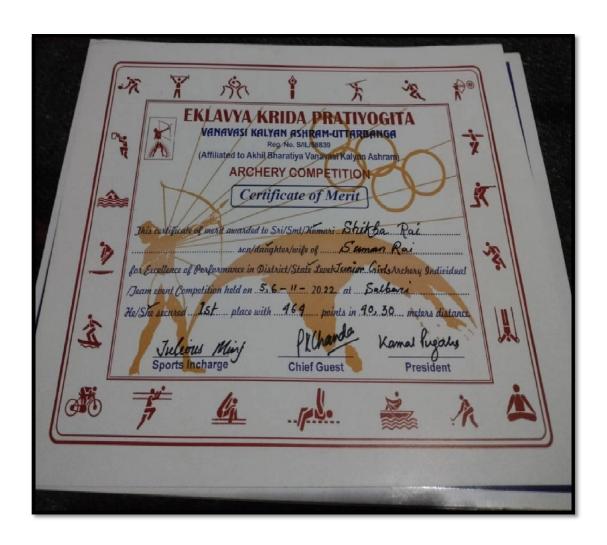

### **NAAC SSR**

**CRITERIA - 5** 

**Student Support and Progression** 

**SUB-CRITERIA: 5.3.1** 

Number of awards/medals for outstanding performance in sports/ cultural activities at University / state/ national / international level (award for a team event should be counted as one) during the last five years

### **DOCUMENTS**

Details of awards/medals for outstanding performance in sports/ cultural activities at University / State/ National / International level

CO-ORDINATOR
IQAC
GOVT, GENERAL DEGREE COLLEGE AT PEDONG