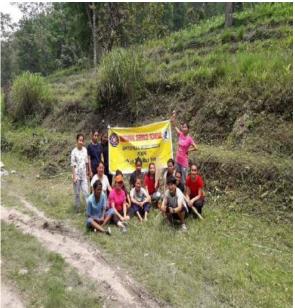

## NSS SPECAL CAMP 2018-2019, KAGEY VILLAGE

CO-ORDINATOR
IQAC
GOVT. GENERAL DEGREE COLLEGE AT PEDONG

PROGRAM OFFICER - NSS GOVERNMENT GENERAL DEGREE COLLEGE AT PEDONG

Office of the Principal

Subject: Seeking Permission to organise a special camp at Kagey Village, Bich Kagey, Bisheshwar Shivalaya Dham (adopted village).

Sir.

The NSS unit seeks your kind permission to organise a Special Camp 2018-2019 at Kagey Village, Bich Kagey, Bisheshwar Shivalaya Dham where the students will be engaging in community services and perform various social works. The village has been adopted looking at its proximity to the college as compared to our earlier adopted village for 2017-2018 that is Lingsey.

NSS

It is to inform all the NSS volunteers that the yearly Special Camp 2018-2019 will be held at Kagey Village, Bich Kagey, Bisheshwar Shivalaya Dham from 8.02.2019 – 14.02.2019. All the interested volunteers are to contact the PO for further details.

PARTICPANTS: NSS Volunteers

Faculty:

1. Mrs Uden Bhutia

2. Mr. Minarul Saikh - Md. Minarul Saikh

The NSS Special Camp brings together NSS volunteers from different institutions to work on specific projects and activities that benefit the local community. The camp provides a platform for students to engage in social service, learn new skills, and develop their leadership and teamwork abilities. The volunteers were taken to camp at the Kagey Village from 8.02.2019 - 14.02.2019 where the volunteers participated in various activities.

Construction of village footpaths,
 Beautification of village surrounding area,

3. Awareness talks of environmental safeguarding and consequences of pollution.

4. Cultural Activities

5. Cleaning and maintenance of the temple