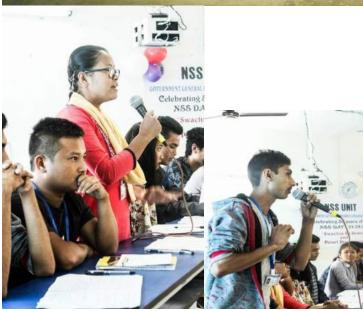

REPORT

The panel discussion to celebrate the NSS Day was successfully held on 25/09/18. It began with an introductory speech by the Officer in charge followed by a speech on NSS Day and its significance by Bijay Khatiwada, NSS volunteer of Nepali Department. The panel discussion was moderated by Asst Professor EeshaMoktan. The students presented their views on the topic 'Swachta hi Seva'. The judges finally declared the winners and were awarded with trophies.

Winners

Alisha Ghising, 2<sup>nd</sup> Year (Political Science) Bijay Khatiwada, 2<sup>nd</sup> Year (Nepali) Rupan Rai, 2<sup>nd</sup> Year. (Nepali)

PROGRAM OFFICER

DR. UDEN BHUTIA.

PROGRAM OFFICER - NSS GOVERNMENT GENERAL DEGREE COLLEGE AT PEDONG