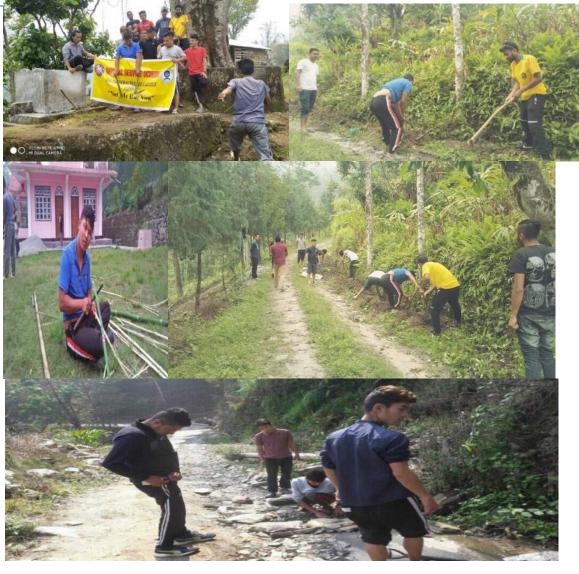

#### **Extension Activities-**

The NSS organises the annual special camp where NSS volunteers and other students at the college spend a week in an adopted village nearby the college premises. This camp plays a crucial role in integrating the students with the community through the activities of the camp. In the past few years, the NSS has organised three special camps in Kagey (2018-19) and Meron Gaon (2021-22), (2023-24). Throughout the week, these students work with the community in the selected village that directly contributes to the village. In the first camp for instance the students actively worked to construct the village pathway. Working alongside the village people, the students get a first-hand account of the everyday hardships of the people and how they navigate these systems to go about their lives. Awareness is instilled amongst the students which enable them to expand their understanding beyond the classroom. These camps also allow the students to form a bond amongst themselves and when they come back, they come back as a unit with a sense of belonging to both the place and the institution.

NSS special camp 2018-19, Kaagey

NSS volunteers at the special camp in Kagey, 2018-19.

CO-ORDINATOR
IQAC
GOVT, GENERAL DEGREE COLLEGE AT PEDONG

Office of the Principal

## **GOVERNMENT GENERAL DEGREE COLLEGE AT PEDONG**

**DIST. KALIMPONG - 734311** 

Website: www.pedongcollege.in

E-Mail: pedong.govt.college@gmail.com

Special Camp, 2018-19, Kagey

NSS volunteers engaged in the road construction as part of the special camp, 2018-19.

### Kagey Special Camp- 2018-19

NSS volunteers taking part in the NSS special camp, 2018-19.

CO-ORDINATOR
IQAC
GOVT. GENERAL DEGREE COLLEGE AT PEDONG