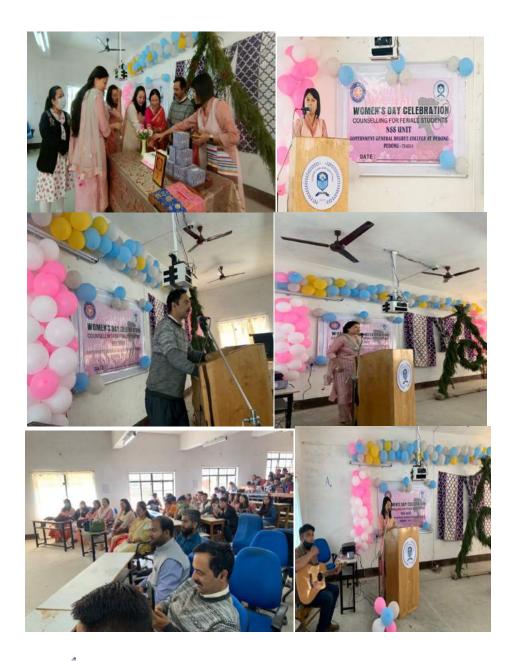

## Women's Day Celebrations

Office of the Principal

## COUNSELLING FOR FEMALE STUDENTS, 2022

WOMEN'S HEALTH AND MORE 2022

CO-ORDINATOR
IQAC
GOVT, GENERAL DEGREE COLLEGE AT PEDOMG

PROGRAM OFFICER - NSS
GOVERNMENT GENERAL
DEGREE COLLEGE AT PEDONG

Office of the Principal