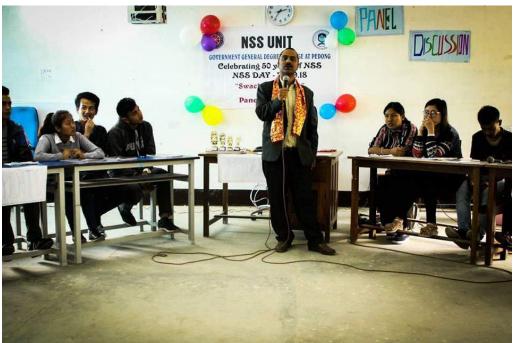

Subject: Permission to organise NSS DAY and Panel Discussion.

Sir,

The NSS Unit seeks your kind permission to celebrate the NSS Day on 25.09.2018 as a part of the NSS Regular activity and also host a Panel Discussion on the topic 'Swachta Hi Seva' for the students.

#### NOTICE

This is to inform all concerned that a PANEL DISCUSSION on the topic of "SWACHTA HI SEVA" will be held on 25.09.2018(Tuesday) by the NSS Unit of the College. One student from each year of every department has to be selected as a participant. The moderator of the programme/discussion shall be Miss Eesha Moktan, Asst. Prof. Department of Sociology. The judges for the same are as follows.

REPORT

The panel discussion to celebrate the NSS Day was successfully held on 25/09/18. It began with an introductory speech by the Officer in charge followed by a speech on NSS Day and its significance by Bijay Khatiwada, NSS volunteer of Nepali Department. The panel discussion was moderated by Asst Professor EeshaMoktan. The students presented their views on the topic 'Swachta hi Seva'. The judges finally declared the winners and were awarded with trophies.