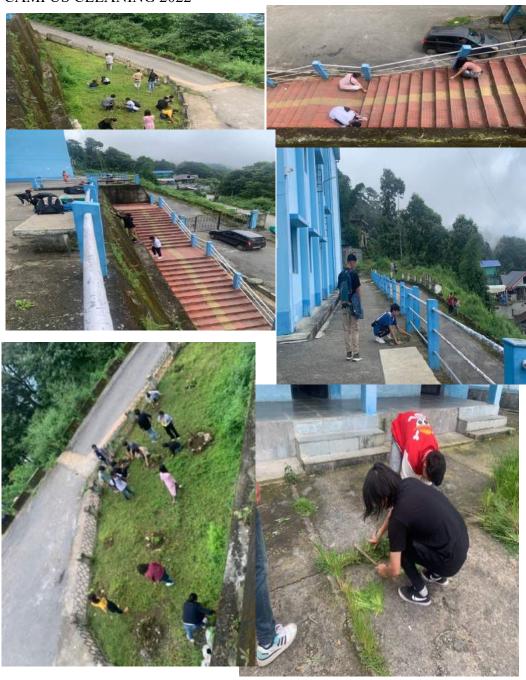

#### **CAMPUS CLEANING 2022**

CO-ORDINATOR
IQAC
GOVT, GENERAL DEGREE COLLEGE AT PEDONG

PROGRAM OFFICER - NSS GOVERNMENT GENERAL DEGREE COLLEGE AT PEDDING