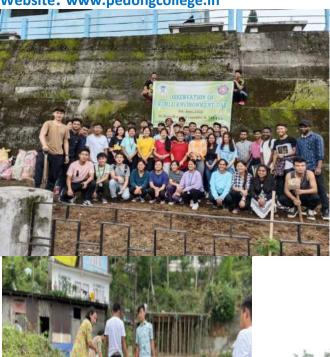

#### **ENVIRONMENT DAY 2018**

CO-ORDINATOR
IQAC
GOVT, GENERAL DEGREE COLLEGE AT PEDOMG

PROGRAM OFFICER - NSS
GOVERNMENT GENERAL
DEGREE COLLEGE AT PEDONG

Office of the Principal