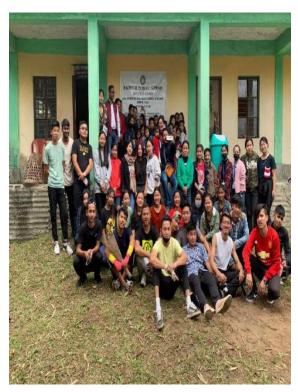

#### Special Camp (2021-22) Merong Gaon

NSS volunteers at the primary school in Meron Gaon. The students participated in a cleanliness and renovation drive in the village school as part of this annual camp. Along with this the NSS unit took the initiative of maintenance of the school and distributing stationary to the school students. Through such endeavors the NSS Unit has actively engaged in bridging the gap between the institution and the surrounding places resulting in active community driven initiatives led by the students.

Students at the village school in Merong

Office of the Principal

# **GOVERNMENT GENERAL DEGREE COLLEGE AT PEDONG**

**DIST. KALIMPONG - 734311** 

Website: www.pedongcollege.in

E-Mail: pedong.govt.college@gmail.com

Gaon, special camp 2021-22

NSS students at Meron Gaon, 2021-22

NSS volunteers engaged in interaction and cleanliness at the primary school, Merong Gaon.

CO-ORDINATOR
IQAC
GOVT. GENERAL DEGREE COLLEGE AT PEDOING

Office of the Principal