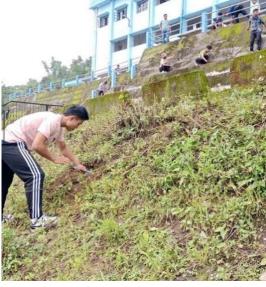

#### **CAMPUS CLEANING 2018**

CO-ORDINATOR
IQAC
GOVT, GENERAL DEGREE COLLEGE AT PEDONG

PROGRAM OFFICER - NSS GOVERNMENT GENERAL DEGREE COLLEGE AT PEDDING

Office of the Principal