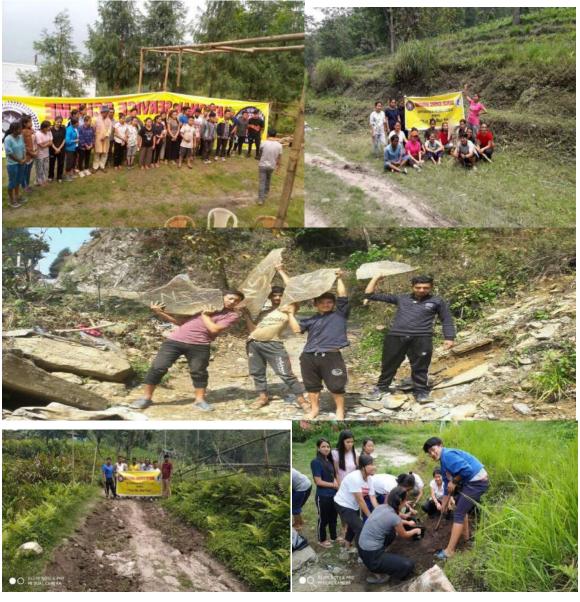

Subject: Seeking Permission to organise a special camp at Kagey Village, Bich Kagey, Bisheshwar Shivalaya Dham (adopted village).

Sir.

The NSS unit seeks your kind permission to organise a Special Camp 2018-2019 at Kagey Village, Bich Kagey, Bisheshwar Shivalaya Dham where the students will be engaging in community services and perform various social works. The village has been adopted looking at its proximity to the college as compared to our earlier adopted village for 2017-2018 that is Lingsey.

NSS

It is to inform all the NSS volunteers that the yearly Special Camp 2018-2019 will be held at Kagey Village, Bich Kagey, Bisheshwar Shivalaya Dham from 8.02.2019 – 14.02.2019. All the interested volunteers are to contact the PO for further details.

PARTICPANTS: NSS Volunteers

Faculty:

1. Mrs Uden Bhutia

2. Mr. Minarul Saikh - Md. Minarul Saikh

The NSS Special Camp brings together NSS volunteers from different institutions to work on specific projects and activities that benefit the local community. The camp provides a platform for students to engage in social service, learn new skills, and develop their leadership and teamwork abilities. The volunteers were taken to camp at the Kagey Village from 8.02.2019 - 14.02.2019 where the volunteers participated in various activities.

Construction of village footpaths,
 Beautification of village surrounding area,

3. Awareness talks of environmental safeguarding and consequences of pollution.

4. Cultural Activities

5. Cleaning and maintenance of the temple