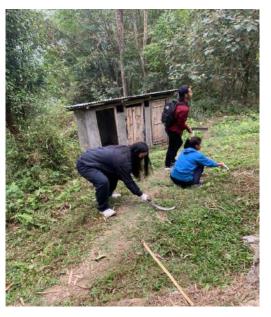

#### **Extension Activities-**

The NSS organises the annual special camp where NSS volunteers and other students at the college spend a week in an adopted village nearby the college premises. This camp plays a crucial role in integrating the students with the community through the activities of the camp. In the past few years, the NSS has organised three special camps in Kagey (2018-19) and Meron Gaon (2021-22), (2023-24). Throughout the week, these students work with the community in the selected village that directly contributes to the village. In the first camp for instance the students actively worked to construct the village pathway. Working alongside the village people, the students get a first-hand account of the everyday hardships of the people and how they navigate these systems to go about their lives. Awareness is instilled amongst the students which enable them to expand their understanding beyond the classroom. These camps also allow the students to form a bond amongst themselves and when they come back, they come back as a unit with a sense of belonging to both the place and the institution.

#### Special Camp (2021-22) Merong Gaon

NSS volunteers at the primary school in Meron Gaon. The students participated in a cleanliness and renovation drive in the village school as part of this annual camp. Along with this the NSS unit took the initiative of maintenance of the school and distributing stationary to the school students. Through such endeavors the NSS Unit has actively engaged in bridging the gap between the institution and the surrounding places resulting in active community driven initiatives led by the students.

NSS volunteers engaged in interaction and cleanliness at the primary school, Merong Gaon.

CO-ORDINATOR
IQAC
GOVT. GENERAL DEGREE COLLEGE AT PEDOING

Office of the Principal