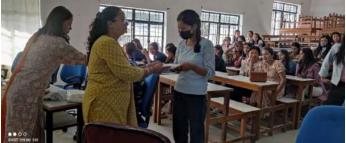

Subject: Permission to organise NSS DAY and Panel Discussion.

Sir,

The NSS Unit seeks your kind permission to celebrate the NSS Day on 25.09.2018 as a part of the NSS Regular activity and also host a Panel Discussion on the topic 'Swachta Hi Seva' for the students.

#### NOTICE

This is to inform all concerned that a PANEL DISCUSSION on the topic of "SWACHTA HI SEVA" will be held on 25.09.2018(Tuesday) by the NSS Unit of the College. One student from each year of every department has to be selected as a participant. The moderator of the programme/discussion shall be Miss Eesha Moktan, Asst. Prof. Department of Sociology. The judges for the same are as follows.

REPORT

The panel discussion to celebrate the NSS Day was successfully held on 25/09/18. It began with an introductory speech by the Officer in charge followed by a speech on NSS Day and its significance by Bijay Khatiwada, NSS volunteer of Nepali Department. The panel discussion was moderated by Asst Professor EeshaMoktan. The students presented their views on the topic 'Swachta hi Seva'. The judges finally declared the winners and were awarded with trophies.