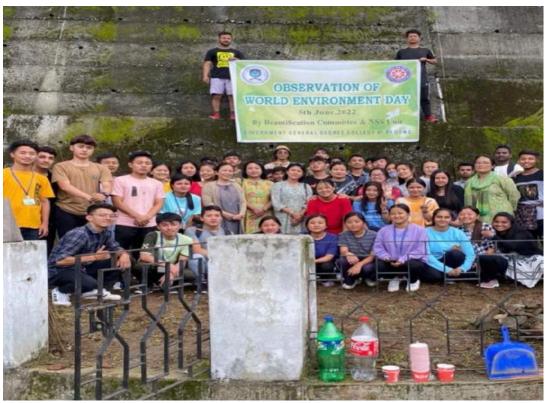

#### **ENVIRONMENT DAY 2018**

CO-ORDINATOR
IQAC
GOVT, GENERAL DEGREE COLLEGE AT PEDOMG

PROGRAM OFFICER - NSS
GOVERNMENT GENERAL
DEGREE COLLEGE AT PEDONG

Office of the Principal

#### **ENVIRONMENT DAY 2022**

CO-ORDINATOR
IQAC
GOVT, GENERAL DEGREE COLLEGE AT PEDONG

PROGRAM OFFICER - NSS
GOVERNMENT GENERAL
DEGREE COLLEGE AT PEDONG