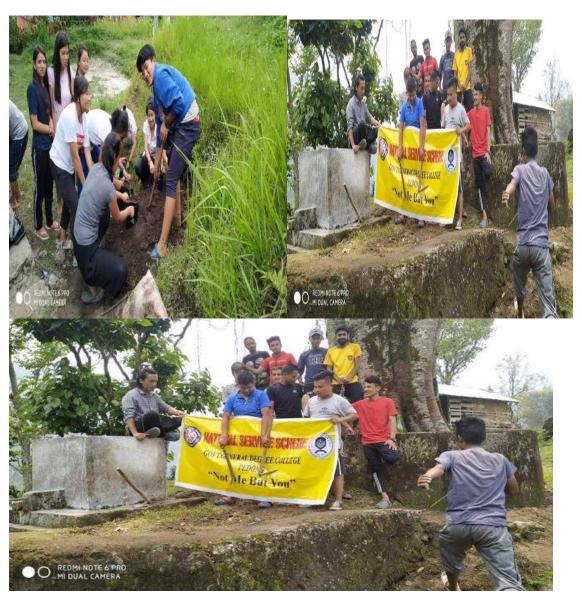

## NSS SPECAL CAMP 2018-2019, KAGEY VILLAGE

CO-ORDINATOR
IQAC
GOVT. GENERAL DEGREE COLLEGE AT PEDONG

PROGRAM OFFICER - NSS GOVERNMENT GENERAL DEGREE COLLEGE AT PEDONG

Office of the Principal

Subject: Seeking Permission to organise a special camp at Kagey Village, Bich Kagey, Bisheshwar Shivalaya Dham (adopted village).

Sir.

The NSS unit seeks your kind permission to organise a Special Camp 2018-2019 at Kagey Village, Bich Kagey, Bisheshwar Shivalaya Dham where the students will be engaging in community services and perform various social works. The village has been adopted looking at its proximity to the college as compared to our earlier adopted village for 2017-2018 that is Lingsey.

PARTICPANTS: NSS Volunteers

Faculty:

1. Mrs Uden Bhutia

2. Mr. Minarul Saikh - Md. Minarul Saikh

The NSS Special Camp brings together NSS volunteers from different institutions to work on specific projects and activities that benefit the local community. The camp provides a platform for students to engage in social service, learn new skills, and develop their leadership and teamwork abilities. The volunteers were taken to camp at the Kagey Village from 8.02.2019 - 14.02.2019 where the volunteers participated in various activities.

Construction of village footpaths,
 Beautification of village surrounding area,

3. Awareness talks of environmental safeguarding and consequences of pollution.

4. Cultural Activities

5. Cleaning and maintenance of the temple