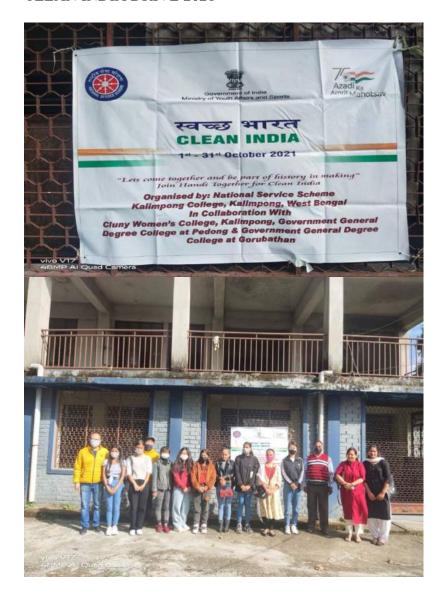

#### **CLEAN INDIA DRIVE 2021**

CO-ORDINATOR
IQAC
GOVT, GENERAL DEGREE COLLEGE AT PEDOMG

PROGRÂM OFFICER - NSS GOVERNMENT GENERAL DEFREE COLLEGE AT PEDING

Office of the Principal