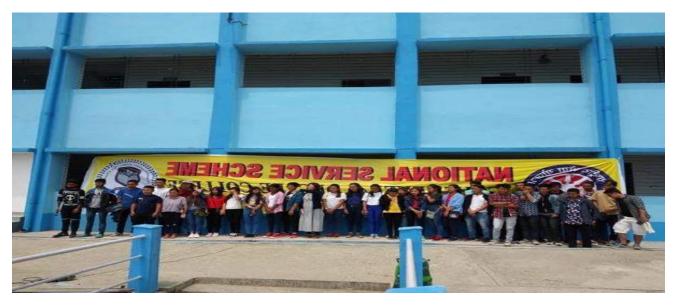

## NSS DAY CELEBRATION AND PANEL DISCUSSION, 2018

CO-ORDINATOR
IQAC
GOVT, GENERAL DEGREE COLLEGE AT PEDONG

PROGRAM OFFICER - NSS
GOVERNMENT GENERAL
DEGREE COLLEGE AT PEDDING

Subject: Permission to organise NSS DAY and Panel Discussion.

Sir,

The NSS Unit seeks your kind permission to celebrate the NSS Day on 25.09.2018 as a part of the NSS Regular activity and also host a Panel Discussion on the topic 'Swachta Hi Seva' for the students.

#### NOTICE

This is to inform all concerned that a PANEL DISCUSSION on the topic of "SWACHTA HI SEVA" will be held on 25.09.2018(Tuesday) by the NSS Unit of the College. One student from each year of every department has to be selected as a participant. The moderator of the programme/discussion shall be Miss Eesha Moktan, Asst. Prof. Department of Sociology. The judges for the same are as follows.

REPORT

The panel discussion to celebrate the NSS Day was successfully held on 25/09/18. It began with an introductory speech by the Officer in charge followed by a speech on NSS Day and its significance by Bijay Khatiwada, NSS volunteer of Nepali Department. The panel discussion was moderated by Asst Professor EeshaMoktan. The students presented their views on the topic 'Swachta hi Seva'. The judges finally declared the winners and were awarded with trophies.