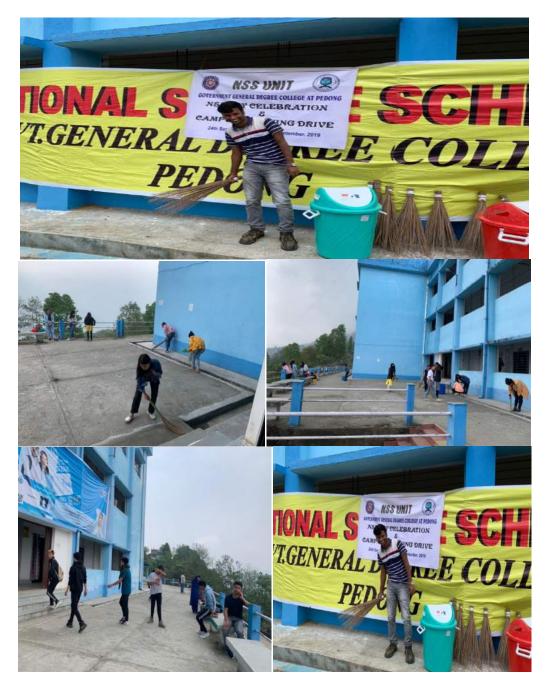

#### **CAMPUS CLEANING DRIVE 2019**

CO-ORDINATOR
IQAC
GOVT, GENERAL DEGREE COLLEGE AT PEDONG

PROGRAM OFFICER - NSS GOVERNMENT GENERAL DEFIREE COLLEGE AT PEDDING

Office of the Principal

#### NSS DAY 2019- CAMPUS CLEANING

CO-ORDINATOR
IQAC
GOVT, GENERAL DEGREE COLLEGE AT PEDOMG

PROGRAM OFFICER - NSS GOVERNMENT GENERAL DEFREE COLLEGE AT PEDING

Office of the Principal