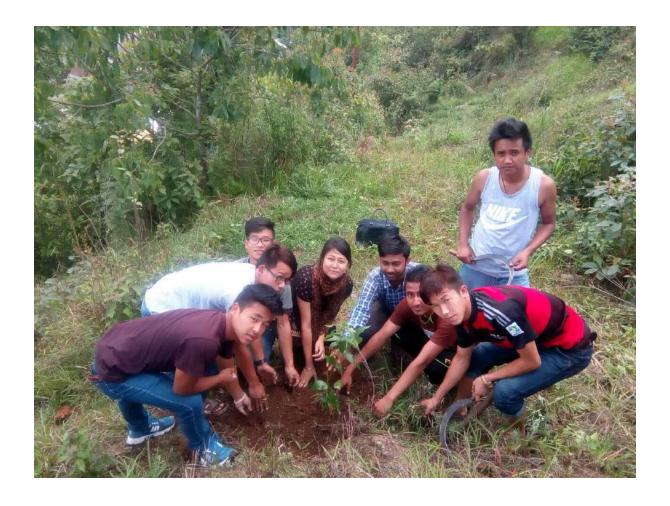

#### TREE PLANTATION DRIVE 2018

CO-ORDINATOR
IQAC
GOVT, GENERAL DEGREE COLLEGE AT PEDOMG

PROGRAM OFFICER - NSS
GOVERNMENT GENERAL
DEGREE COLLEGE AT PEDONG

Office of the Principal