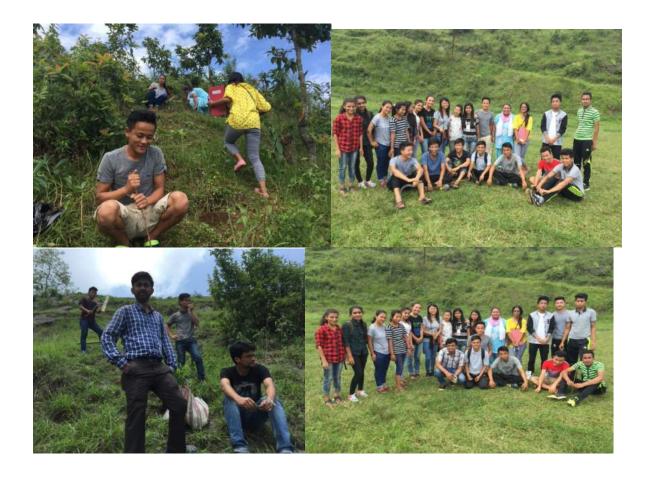

Subject: Seeking Permission to organise a special camp at Kagey Village, Bich Kagey, Bisheshwar Shivalaya Dham (adopted village).

Sir.

The NSS unit seeks your kind permission to organise a Special Camp 2018-2019 at Kagey Village, Bich Kagey, Bisheshwar Shivalaya Dham where the students will be engaging in community services and perform various social works. The village has been adopted looking at its proximity to the college as compared to our earlier adopted village for 2017-2018 that is Lingsey.

NSS

It is to inform all the NSS volunteers that the yearly Special Camp 2018-2019 will be held at Kagey Village, Bich Kagey, Bisheshwar Shivalaya Dham from 8.02.2019 – 14.02.2019. All the interested volunteers are to contact the PO for further details.

PARTICPANTS: NSS Volunteers

Faculty:

1. Mrs Uden Bhutia

2. Mr. Minarul Saikh - Md. Minarul Saikh

The NSS Special Camp brings together NSS volunteers from different institutions to work on specific projects and activities that benefit the local community. The camp provides a platform for students to engage in social service, learn new skills, and develop their leadership and teamwork abilities. The volunteers were taken to camp at the Kagey Village from 8.02.2019 - 14.02.2019 where the volunteers participated in various activities.

Construction of village footpaths,
 Beautification of village surrounding area,

3. Awareness talks of environmental safeguarding and consequences of pollution.

4. Cultural Activities

5. Cleaning and maintenance of the temple