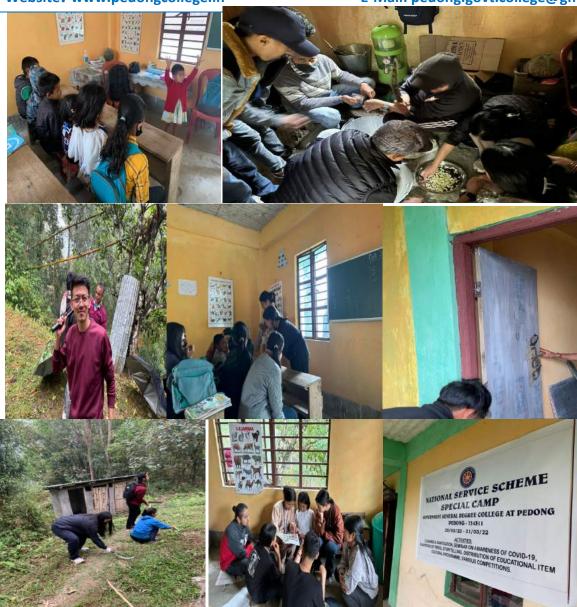

## **GOVERNMENT GENERAL DEGREE COLLEGE AT PEDONG**

**DIST. KALIMPONG - 734311** 

Website: www.pedongcollege.in

E-Mail: pedong.govt.college@gmail.com

SPECIAL CAMP 2021- 2022

ADOPTED VILLAGE: MERONG GAON, NEWANG

#### Special Camp (2021-22) Merong Gaon

NSS volunteers at the primary school in Meron Gaon. The students participated in a cleanliness and renovation drive in the village school as part of this annual camp. Along with this the NSS unit took the initiative of maintenance of the school and distributing stationary to the school students. Through such endeavors the NSS Unit has actively engaged in bridging the gap between the institution and the surrounding places resulting in active community driven initiatives led by the students.

Students at the village school in Merong

Office of the Principal

# **GOVERNMENT GENERAL DEGREE COLLEGE AT PEDONG**

**DIST. KALIMPONG - 734311** 

Website: www.pedongcollege.in

E-Mail: pedong.govt.college@gmail.com

Gaon, special camp 2021-22

NSS students at Meron Gaon, 2021-22

NSS volunteers engaged in interaction and cleanliness at the primary school, Merong Gaon.

CO-ORDINATOR
IQAC
GOVT. GENERAL DEGREE COLLEGE AT PEDOING

Office of the Principal