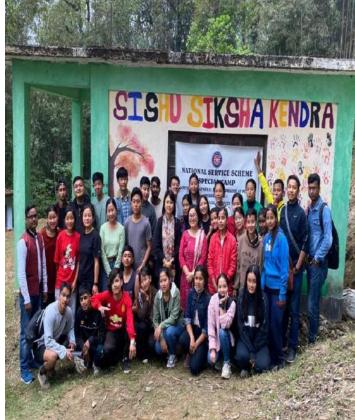

#### Special Camp (2021-22) Merong Gaon

NSS volunteers at the primary school in Meron Gaon. The students participated in a cleanliness and renovation drive in the village school as part of this annual camp. Along with this the NSS unit took the initiative of maintenance of the school and distributing stationary to the school students. Through such endeavors the NSS Unit has actively engaged in bridging the gap between the institution and the surrounding places resulting in active community driven initiatives led by the students.

Students at the village school in Merong

Office of the Principal

# **GOVERNMENT GENERAL DEGREE COLLEGE AT PEDONG**

**DIST. KALIMPONG - 734311** 

Website: www.pedongcollege.in

E-Mail: pedong.govt.college@gmail.com

Gaon, special camp 2021-22

NSS students at Meron Gaon, 2021-22

NSS volunteers engaged in interaction and cleanliness at the primary school, Merong Gaon.

CO-ORDINATOR
IQAC
GOVT. GENERAL DEGREE COLLEGE AT PEDOING

Office of the Principal