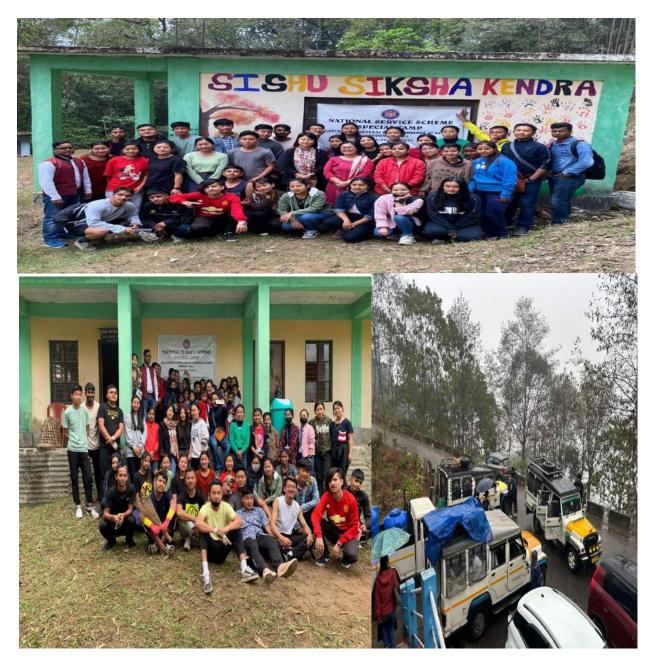

## NSS SPECAL CAMP 2018-2019, KAGEY VILLAGE

CO-ORDINATOR
IQAC
GOVT. GENERAL DEGREE COLLEGE AT PEDONG

PROGRAM OFFICER - NSS GOVERNMENT GENERAL DEGREE COLLEGE AT PEDONG

Office of the Principal

#### **Extension Activities-**

The NSS organises the annual special camp where NSS volunteers and other students at the college spend a week in an adopted village nearby the college premises. This camp plays a crucial role in integrating the students with the community through the activities of the camp. In the past few years, the NSS has organised three special camps in Kagey (2018-19) and Meron Gaon (2021-22), (2023-24). Throughout the week, these students work with the community in the selected village that directly contributes to the village. In the first camp for instance the students actively worked to construct the village pathway. Working alongside the village people, the students get a first-hand account of the everyday hardships of the people and how they navigate these systems to go about their lives. Awareness is instilled amongst the students which enable them to expand their understanding beyond the classroom. These camps also allow the students to form a bond amongst themselves and when they come back, they come back as a unit with a sense of belonging to both the place and the institution.

NSS special camp 2018-19, Kaagey

NSS volunteers at the special camp in Kagey, 2018-19.

CO-ORDINATOR
IQAC
GOVT, GENERAL DEGREE COLLEGE AT PEDONG

Office of the Principal

## **GOVERNMENT GENERAL DEGREE COLLEGE AT PEDONG**

**DIST. KALIMPONG - 734311** 

Website: www.pedongcollege.in

E-Mail: pedong.govt.college@gmail.com

Special Camp, 2018-19, Kagey

NSS volunteers engaged in the road construction as part of the special camp, 2018-19.

### Kagey Special Camp- 2018-19

NSS volunteers taking part in the NSS special camp, 2018-19.

CO-ORDINATOR
IQAC
GOVT. GENERAL DEGREE COLLEGE AT PEDONG