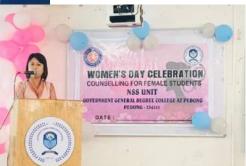

## Women's Day Celebrations

Office of the Principal

## COUNSELLING FOR FEMALE STUDENTS, 2022

WOMEN'S HEALTH AND MORE 2022

CO-ORDINATOR
IQAC
GOVT, GENERAL DEGREE COLLEGE AT PEDOMG

PROGRAM OFFICER - NSS
GOVERNMENT GENERAL
DEGREE COLLEGE AT PEDONG

Office of the Principal