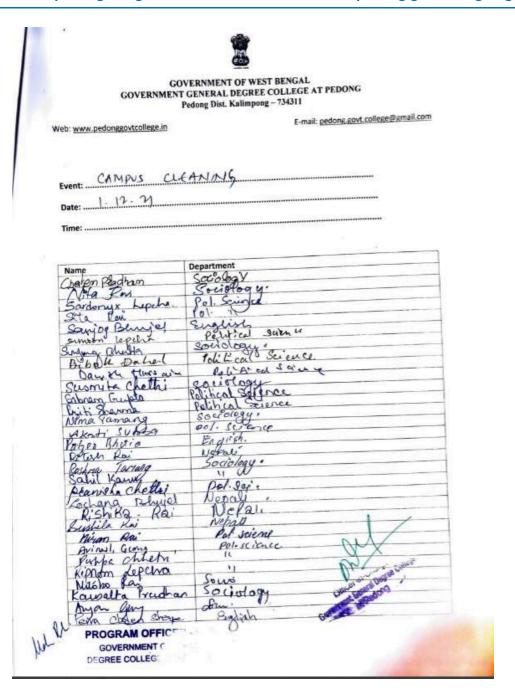

#### **CAMPUS CLEANING DRIVE 2021**

CO-ORDINATOR
IQAC
GOVT, GENERAL DEGREE COLLEGE AT PEDONG

PROGRAM OFFICER - NSS
GOVERNMENT GENERAL
DEFFREE COLLEGE AT PEDONG

Office of the Principal