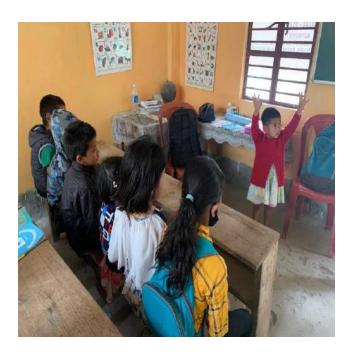

#### Special Camp (2021-22) Merong Gaon

NSS volunteers at the primary school in Meron Gaon. The students participated in a cleanliness and renovation drive in the village school as part of this annual camp. Along with this the NSS unit took the initiative of maintenance of the school and distributing stationary to the school students. Through such endeavors the NSS Unit has actively engaged in bridging the gap between the institution and the surrounding places resulting in active community driven initiatives led by the students.

Students at the village school in Merong

Office of the Principal