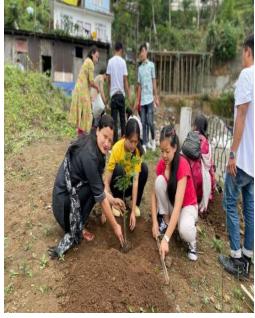

#### **ENVIRONMENT DAY 2018**

CO-ORDINATOR
IQAC
GOVT, GENERAL DEGREE COLLEGE AT PEDOMG

PROGRAM OFFICER - NSS
GOVERNMENT GENERAL
DEGREE COLLEGE AT PEDONG

Office of the Principal