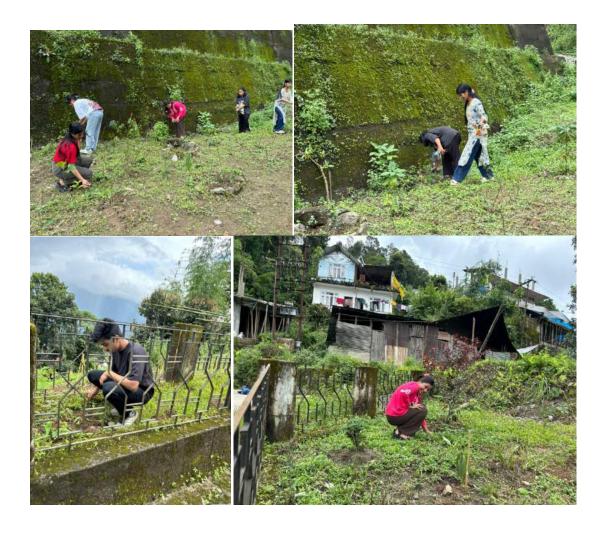

### World Environment day and Campus Cleaning 2023

CO-ORDINATOR
IQAC
GOVT, GENERAL DEGREE COLLEGE AT PEDONG

PROGRAM OFFICER - NSS
GOVERNMENT GENERAL
DEGREE COLLEGE AT PEDONG