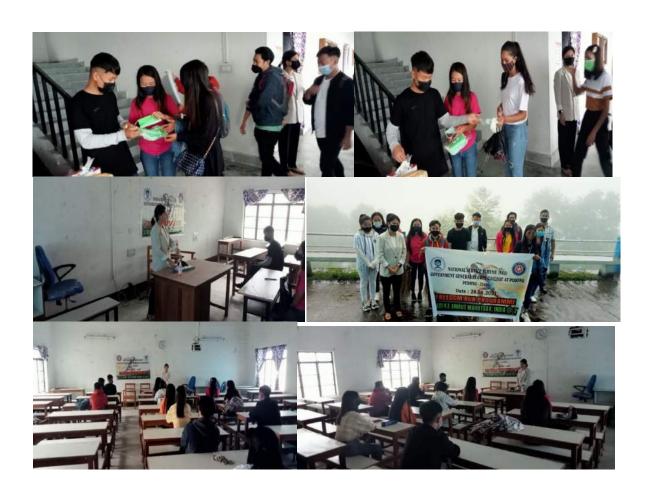

## COUNSELLING FOR FEMALE STUDENTS, 2022

WOMEN'S HEALTH AND MORE 2022

CO-ORDINATOR
IQAC
GOVT, GENERAL DEGREE COLLEGE AT PEDOMG

PROGRAM OFFICER - NSS
GOVERNMENT GENERAL
DEGREE COLLEGE AT PEDONG

Office of the Principal