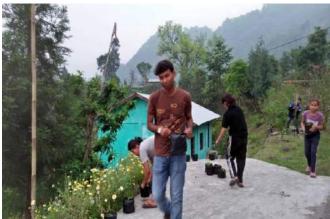

#### **Extension Activities-**

The NSS organises the annual special camp where NSS volunteers and other students at the college spend a week in an adopted village nearby the college premises. This camp plays a crucial role in integrating the students with the community through the activities of the camp. In the past few years, the NSS has organised three special camps in Kagey (2018-19) and Meron Gaon (2021-22), (2023-24). Throughout the week, these students work with the community in the selected village that directly contributes to the village. In the first camp for instance the students actively worked to construct the village pathway. Working alongside the village people, the students get a first-hand account of the everyday hardships of the people and how they navigate these systems to go about their lives. Awareness is instilled amongst the students which enable them to expand their understanding beyond the classroom. These camps also allow the students to form a bond amongst themselves and when they come back, they come back as a unit with a sense of belonging to both the place and the institution.

## **GOVERNMENT GENERAL DEGREE COLLEGE AT PEDONG**

**DIST. KALIMPONG - 734311** 

Website: www.pedongcollege.in

E-Mail: pedong.govt.college@gmail.com

Special Camp, 2018-19, Kagey

NSS volunteers engaged in the road construction as part of the special camp, 2018-19.