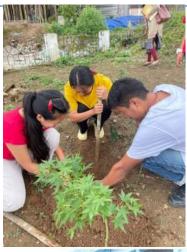

#### **ENVIRONMENT DAY 2018**

CO-ORDINATOR
IQAC
GOVT, GENERAL DEGREE COLLEGE AT PEDOMG

PROGRAM OFFICER - NSS
GOVERNMENT GENERAL
DEGREE COLLEGE AT PEDONG

Office of the Principal