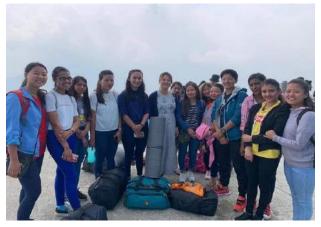

Subject: Seeking Permission to organise a special camp at Kagey Village, Bich Kagey, Bisheshwar Shivalaya Dham (adopted village).

Sir.

The NSS unit seeks your kind permission to organise a Special Camp 2018-2019 at Kagey Village, Bich Kagey, Bisheshwar Shivalaya Dham where the students will be engaging in community services and perform various social works. The village has been adopted looking at its proximity to the college as compared to our earlier adopted village for 2017-2018 that is Lingsey.

The camp will be held from 8.02.2019 - 14.02.2019

The following teachers shall be engaged with the same:

- 1. Uden Bhutia,
- 2. Tamoghna Saha
- 3. Minarul Saikh.

PROGRAM OFFICER

UDEN BHUTIA

PROGRAM OFFICER - NSS

NSS

It is to inform all the NSS volunteers that the yearly Special Camp 2018-2019 will be held at Kagey Village, Bich Kagey, Bisheshwar Shivalaya Dham from 8.02.2019 – 14.02.2019. All the interested volunteers are to contact the PO for further details.

PARTICPANTS: NSS Volunteers

Faculty:

1. Mrs Uden Bhutia

2. Mr. Minarul Saikh - Md. Minarul Saikh

The NSS Special Camp brings together NSS volunteers from different institutions to work on specific projects and activities that benefit the local community. The camp provides a platform for students to engage in social service, learn new skills, and develop their leadership and teamwork abilities. The volunteers were taken to camp at the Kagey Village from 8.02.2019 - 14.02.2019 where the volunteers participated in various activities.