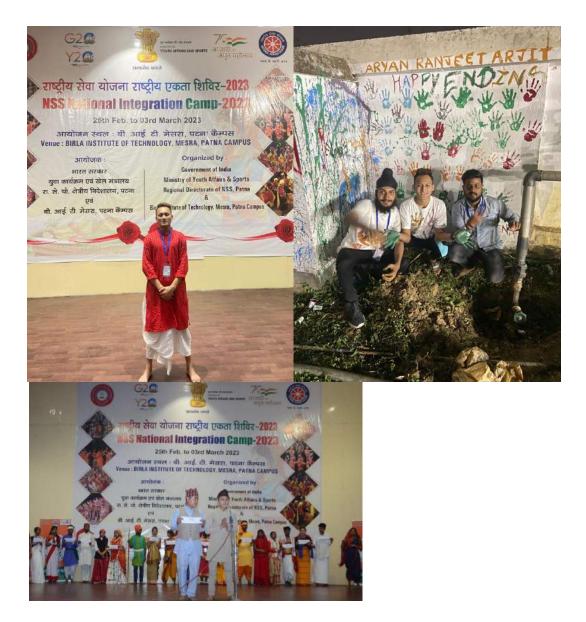

#### **GOVERNMENT GENERAL DEGREE COLLEGE AT PEDONG**

**DIST. KALIMPONG - 734311** 

Website: www.pedongcollege.in

E-Mail: pedong.govt.college@gmail.com

Our NSS Volunteer, Master Aryan Gurung was selected to participate in the NSS National Integration Camp 2023 representing the North Bengal region along with other selected participants. The camp was held at Birla Institute of Technology, Patna from 25<sup>th</sup> February, 2023 to 3<sup>rd</sup> march 2023.