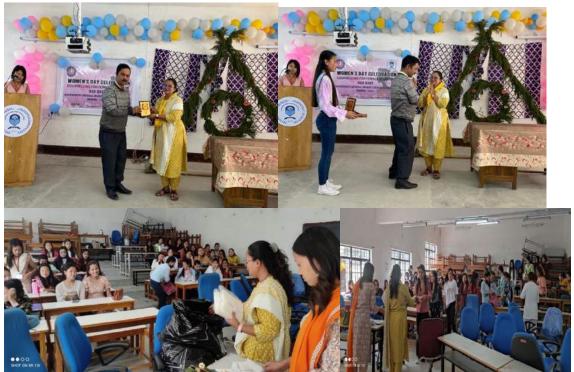

## Women's Day Celebrations

Office of the Principal

## COUNSELLING FOR FEMALE STUDENTS, 2022

WOMEN'S HEALTH AND MORE 2022

CO-ORDINATOR
IQAC
GOVT, GENERAL DEGREE COLLEGE AT PEDOMG

PROGRAM OFFICER - NSS
GOVERNMENT GENERAL
DEGREE COLLEGE AT PEDONG

Office of the Principal