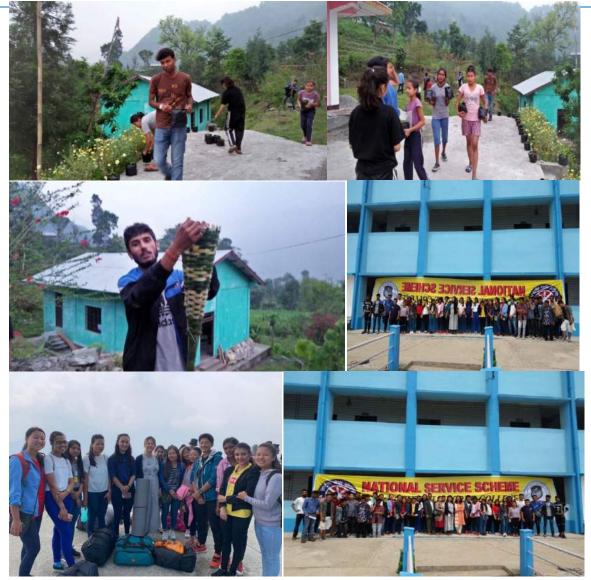

#### Special Camp (2021-22) Merong Gaon

NSS volunteers at the primary school in Meron Gaon. The students participated in a cleanliness and renovation drive in the village school as part of this annual camp. Along with this the NSS unit took the initiative of maintenance of the school and distributing stationary to the school students. Through such endeavors the NSS Unit has actively engaged in bridging the gap between the institution and the surrounding places resulting in active community driven initiatives led by the students.

Students at the village school in Merong

Office of the Principal

# **GOVERNMENT GENERAL DEGREE COLLEGE AT PEDONG**

**DIST. KALIMPONG - 734311** 

Website: www.pedongcollege.in

E-Mail: pedong.govt.college@gmail.com

Gaon, special camp 2021-22

NSS students at Meron Gaon, 2021-22

NSS volunteers engaged in interaction and cleanliness at the primary school, Merong Gaon.

CO-ORDINATOR
IQAC
GOVT. GENERAL DEGREE COLLEGE AT PEDOING

Office of the Principal