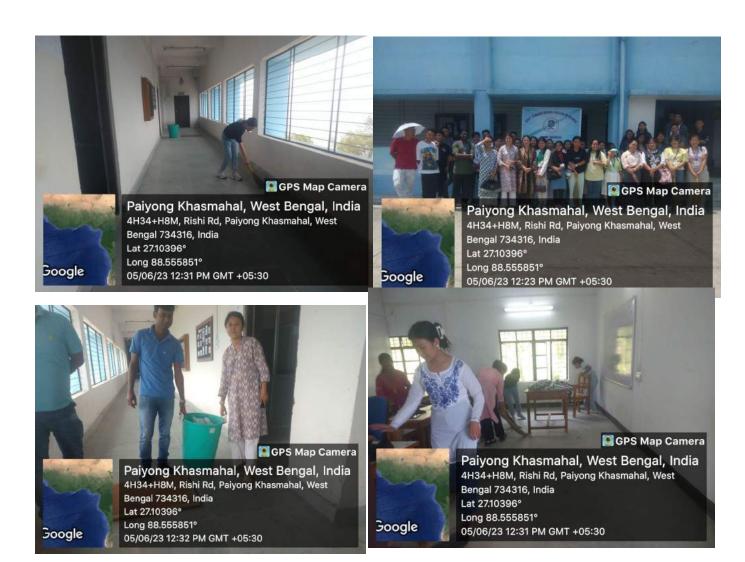

### World Environment day and Campus Cleaning 2023

CO-ORDINATOR
IQAC
GOVT, GENERAL DEGREE COLLEGE AT PEDONG

PROGRAM OFFICER - NSS
GOVERNMENT GENERAL
DEGREE COLLEGE AT PEDONG