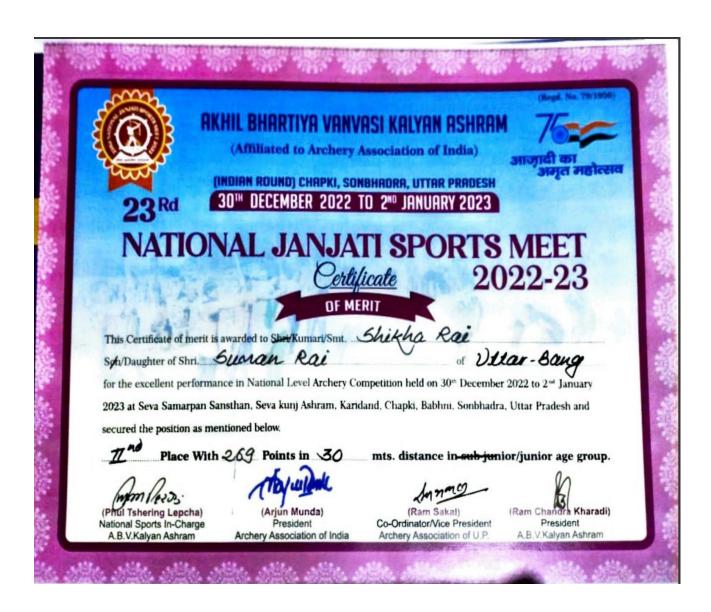

List of Awards/ Achievements/Recognition of our college/college students.

| Sl.no | Name of<br>the<br>students | Name of<br>the award/achievement                                | Team/individual/<br>College | Year of<br>Receiving<br>the award | Level of competition (University State/national) | Nature of competition |
|-------|----------------------------|-----------------------------------------------------------------|-----------------------------|-----------------------------------|--------------------------------------------------|-----------------------|
| 1.    | Alisha<br>Ghising          | Winner, Panel<br>Discussion                                     | Individual                  | 2018-19                           | NSS, College                                     | Cultural              |
| 2.    | Alisha<br>Ghising          | Third, essay competition                                        | Individual                  | 2018-19                           | District                                         | Cultural              |
| 3     | GGDC,<br>Pedong            | Appreciation for extension activity                             | College                     | 2018-19                           | NA                                               | Other                 |
| 4.    | GGDC,<br>Pedong            | First Youth<br>Parliament                                       | College                     | 2019-2020                         | District                                         | Cultural              |
| 5.    | Alisha<br>Ghising          | First, Quiz competition                                         | Individual                  | 2019-20                           | District                                         | Cultural              |
| 6.    | Amit<br>Gupta              | First Quiz Competition                                          | Individual                  | 2020-21                           | District                                         | Cultural              |
| 7.    | Ajmal<br>Hussain           | 3 <sup>rd, in</sup> 43 <sup>rd</sup> state archery championship | Individual                  | 2021-22                           | State                                            | Archery               |
| 3.    | Shikha<br>Rai              | 2 <sup>nd</sup> in National Janjati<br>sports meet              | Individual                  | 2021-22                           | National                                         | Archery               |
| 4.    | Shikha<br>Rai              | 1 <sup>st</sup> in Eklavya Krida<br>Pratiyogita                 | Individual                  | 2021-22                           | State                                            | Archery               |
| 5.    | GGDC,<br>Pedong            | Appreciation for extension activity                             | College                     | 2021-22                           | NA                                               | Other                 |
| 6.    | Aryan<br>Gurung            | 1st GTA level Martial<br>Arts Game,                             | Individual                  | 2022-23                           | GTA                                              | Sports<br>(Boxing)    |