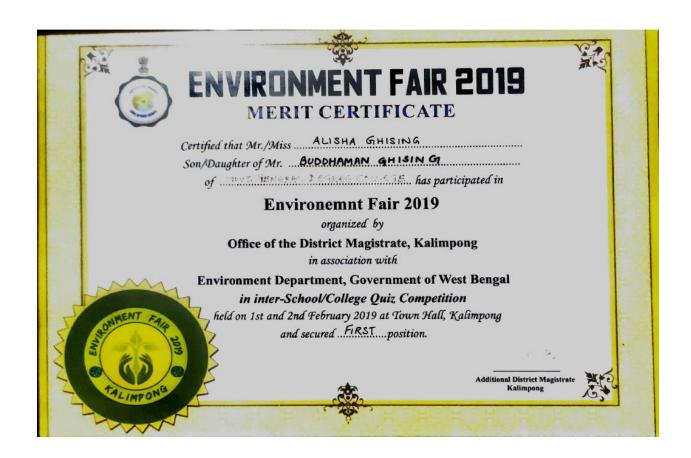

List of Awards/ Achievements/Recognition of our college/college students.

| Sl.no | Name of<br>the<br>students | Name of<br>the award/achievement                                | Team/individual/<br>College | Year of<br>Receiving<br>the award | Level of competition (University State/national) | Nature of competition |
|-------|----------------------------|-----------------------------------------------------------------|-----------------------------|-----------------------------------|--------------------------------------------------|-----------------------|
| 1.    | Alisha<br>Ghising          | Winner, Panel<br>Discussion                                     | Individual                  | 2018-19                           | NSS, College                                     | Cultural              |
| 2.    | Alisha<br>Ghising          | Third, essay competition                                        | Individual                  | 2018-19                           | District                                         | Cultural              |
| 3     | GGDC,<br>Pedong            | Appreciation for extension activity                             | College                     | 2018-19                           | NA                                               | Other                 |
| 4.    | GGDC,<br>Pedong            | First Youth<br>Parliament                                       | College                     | 2019-2020                         | District                                         | Cultural              |
| 5.    | Alisha<br>Ghising          | First, Quiz competition                                         | Individual                  | 2019-20                           | District                                         | Cultural              |
| 6.    | Amit<br>Gupta              | First Quiz Competition                                          | Individual                  | 2020-21                           | District                                         | Cultural              |
| 7.    | Ajmal<br>Hussain           | 3 <sup>rd, in</sup> 43 <sup>rd</sup> state archery championship | Individual                  | 2021-22                           | State                                            | Archery               |
| 3.    | Shikha<br>Rai              | 2 <sup>nd</sup> in National Janjati<br>sports meet              | Individual                  | 2021-22                           | National                                         | Archery               |
| 4.    | Shikha<br>Rai              | 1 <sup>st</sup> in Eklavya Krida<br>Pratiyogita                 | Individual                  | 2021-22                           | State                                            | Archery               |
| 5.    | GGDC,<br>Pedong            | Appreciation for extension activity                             | College                     | 2021-22                           | NA                                               | Other                 |
| 6.    | Aryan<br>Gurung            | 1st GTA level Martial<br>Arts Game,                             | Individual                  | 2022-23                           | GTA                                              | Sports<br>(Boxing)    |

#### **GOVERNMENT GENERAL DEGREE COLLEGE AT PEDONG**

**DIST. KALIMPONG - 734311** 

Website: www.pedongcollege.in

E-Mail: pedong.govt.college@gmail.com

Certificates of awards/achievements (2018-19)