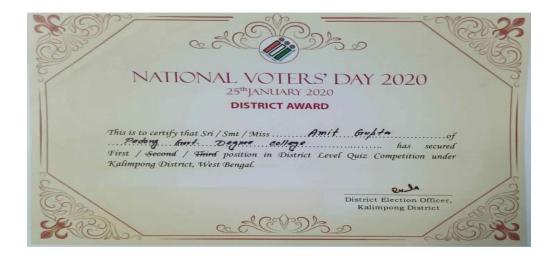

List of Awards/ Achievements/Recognition of our college/college students.

| Sl.no | Name of<br>the<br>students | Name of<br>the award/achievement                                | Team/individual/<br>College | Year of<br>Receiving<br>the award | Level of competition (University State/national) | Nature of competition |
|-------|----------------------------|-----------------------------------------------------------------|-----------------------------|-----------------------------------|--------------------------------------------------|-----------------------|
| 1.    | Alisha<br>Ghising          | Winner, Panel<br>Discussion                                     | Individual                  | 2018-19                           | NSS, College                                     | Cultural              |
| 2.    | Alisha<br>Ghising          | Third, essay competition                                        | Individual                  | 2018-19                           | District                                         | Cultural              |
| 3     | GGDC,<br>Pedong            | Appreciation for extension activity                             | College                     | 2018-19                           | NA                                               | Other                 |
| 4.    | GGDC,<br>Pedong            | First Youth<br>Parliament                                       | College                     | 2019-2020                         | District                                         | Cultural              |
| 5.    | Alisha<br>Ghising          | First, Quiz competition                                         | Individual                  | 2019-20                           | District                                         | Cultural              |
| 6.    | Amit<br>Gupta              | First Quiz Competition                                          | Individual                  | 2020-21                           | District                                         | Cultural              |
| 7.    | Ajmal<br>Hussain           | 3 <sup>rd, in</sup> 43 <sup>rd</sup> state archery championship | Individual                  | 2021-22                           | State                                            | Archery               |
| 3.    | Shikha<br>Rai              | 2 <sup>nd</sup> in National Janjati<br>sports meet              | Individual                  | 2021-22                           | National                                         | Archery               |
| 4.    | Shikha<br>Rai              | 1 <sup>st</sup> in Eklavya Krida<br>Pratiyogita                 | Individual                  | 2021-22                           | State                                            | Archery               |
| 5.    | GGDC,<br>Pedong            | Appreciation for extension activity                             | College                     | 2021-22                           | NA                                               | Other                 |
| 6.    | Aryan<br>Gurung            | 1st GTA level Martial<br>Arts Game,                             | Individual                  | 2022-23                           | GTA                                              | Sports<br>(Boxing)    |