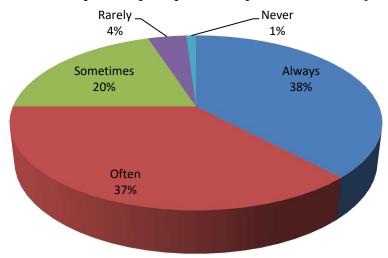

#### Students' Feedback and Analysis of the same VI.

The Government General Degree College at Pedong consistently gathers feedback from students regarding the teaching and learning process. The feedback questionnaire encompasses inquiries regarding teaching and learning matters, as well as issues concerning college infrastructure, office affairs, and examination procedures. The completed Feedback forms are thoroughly reviewed by the College, and comprehensive Annual reports are created based on the analysis. By analyzing the feedback from students, it is possible to indirectly evaluate the teaching and learning process at the College. This evaluation is based on the students' comments regarding factors such as class attendance and the completion of the syllabus.

The following document is enclosed herewith -

a) Annual Students' Feedback Analysis Reports for the academic session 2022-23.

Government General Degree College at Pedong

Office of the Principal