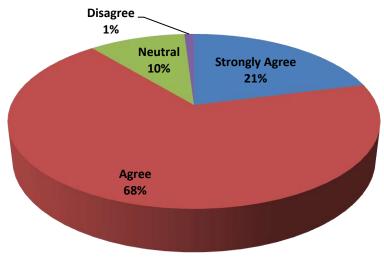

#### Students' Feedback and Analysis of the same VI.

The Government General Degree College at Pedong consistently gathers feedback from students regarding the teaching and learning process. The feedback questionnaire encompasses inquiries regarding teaching and learning matters, as well as issues concerning college infrastructure, office affairs, and examination procedures. The completed Feedback forms are thoroughly reviewed by the College, and comprehensive Annual reports are created based on the analysis. By analyzing the feedback from students, it is possible to indirectly evaluate the teaching and learning process at the College. This evaluation is based on the students' comments regarding factors such as class attendance and the completion of the syllabus.

The following document is enclosed herewith -

a) Annual Students' Feedback Analysis Reports for the academic session 2022-23.

Government General Degree College at Pedong

Office of the Principal