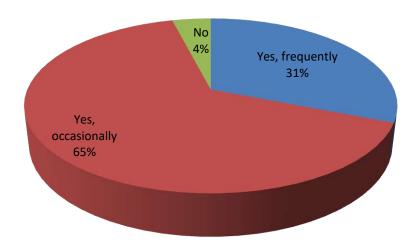

#### Students' Feedback and Analysis of the same VI.

The Government General Degree College at Pedong consistently gathers feedback from students regarding the teaching and learning process. The feedback questionnaire encompasses inquiries regarding teaching and learning matters, as well as issues concerning college infrastructure, office affairs, and examination procedures. The completed Feedback forms are thoroughly reviewed by the College, and comprehensive Annual reports are created based on the analysis. By analyzing the feedback from students, it is possible to indirectly evaluate the teaching and learning process at the College. This evaluation is based on the students' comments regarding factors such as class attendance and the completion of the syllabus.

The following document is enclosed herewith -

a) Annual Students' Feedback Analysis Reports for the academic session 2022-23.

Government General Degree College at Pedong

Office of the Principal