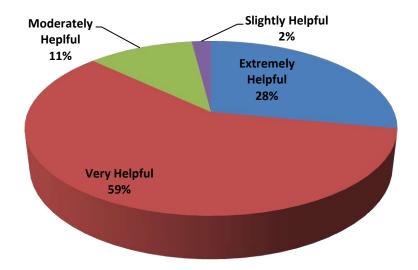

#### Students' Feedback and Analysis of the same VI.

The Government General Degree College at Pedong consistently gathers feedback from students regarding the teaching and learning process. The feedback questionnaire encompasses inquiries regarding teaching and learning matters, as well as issues concerning college infrastructure, office affairs, and examination procedures. The completed Feedback forms are thoroughly reviewed by the College, and comprehensive Annual reports are created based on the analysis. By analyzing the feedback from students, it is possible to indirectly evaluate the teaching and learning process at the College. This evaluation is based on the students' comments regarding factors such as class attendance and the completion of the syllabus.

The following document is enclosed herewith -

a) Annual Students' Feedback Analysis Reports for the academic session 2022-23.

Government General Degree College at Pedong

Office of the Principal