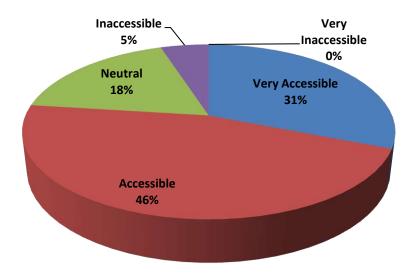

#### Students' Feedback and Analysis of the same VI.

The Government General Degree College at Pedong consistently gathers feedback from students regarding the teaching and learning process. The feedback questionnaire encompasses inquiries regarding teaching and learning matters, as well as issues concerning college infrastructure, office affairs, and examination procedures. The completed Feedback forms are thoroughly reviewed by the College, and comprehensive Annual reports are created based on the analysis. By analyzing the feedback from students, it is possible to indirectly evaluate the teaching and learning process at the College. This evaluation is based on the students' comments regarding factors such as class attendance and the completion of the syllabus.

The following document is enclosed herewith -

a) Annual Students' Feedback Analysis Reports for the academic session 2022-23.

Government General Degree College at Pedong

Office of the Principal