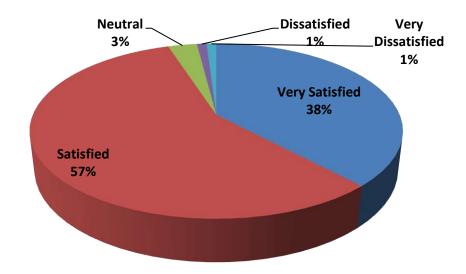

#### Students' Feedback and Analysis of the same VI.

The Government General Degree College at Pedong consistently gathers feedback from students regarding the teaching and learning process. The feedback questionnaire encompasses inquiries regarding teaching and learning matters, as well as issues concerning college infrastructure, office affairs, and examination procedures. The completed Feedback forms are thoroughly reviewed by the College, and comprehensive Annual reports are created based on the analysis. By analyzing the feedback from students, it is possible to indirectly evaluate the teaching and learning process at the College. This evaluation is based on the students' comments regarding factors such as class attendance and the completion of the syllabus.

The following document is enclosed herewith -

a) Annual Students' Feedback Analysis Reports for the academic session 2022-23.

Government General Degree College at Pedong

Office of the Principal