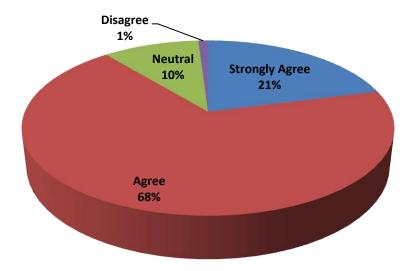

#### Students' Feedback and Analysis of the same VI.

The Government General Degree College at Pedong consistently gathers feedback from students regarding the teaching and learning process. The feedback questionnaire encompasses inquiries regarding teaching and learning matters, as well as issues concerning college infrastructure, office affairs, and examination procedures. The completed Feedback forms are thoroughly reviewed by the College, and comprehensive Annual reports are created based on the analysis. By analyzing the feedback from students, it is possible to indirectly evaluate the teaching and learning process at the College. This evaluation is based on the students' comments regarding factors such as class attendance and the completion of the syllabus.

The following document is enclosed herewith -

a) Annual Students' Feedback Analysis Reports for the academic session 2022-23.

Government General Degree College at Pedong

Office of the Principal