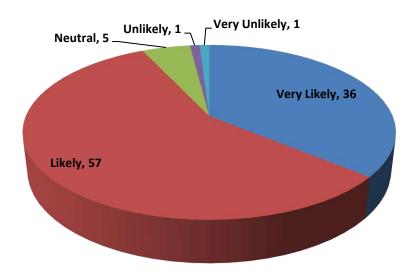

#### Students' Feedback and Analysis of the same VI.

The Government General Degree College at Pedong consistently gathers feedback from students regarding the teaching and learning process. The feedback questionnaire encompasses inquiries regarding teaching and learning matters, as well as issues concerning college infrastructure, office affairs, and examination procedures. The completed Feedback forms are thoroughly reviewed by the College, and comprehensive Annual reports are created based on the analysis. By analyzing the feedback from students, it is possible to indirectly evaluate the teaching and learning process at the College. This evaluation is based on the students' comments regarding factors such as class attendance and the completion of the syllabus.

The following document is enclosed herewith -

a) Annual Students' Feedback Analysis Reports for the academic session 2022-23.

Government General Degree College at Pedong

Office of the Principal