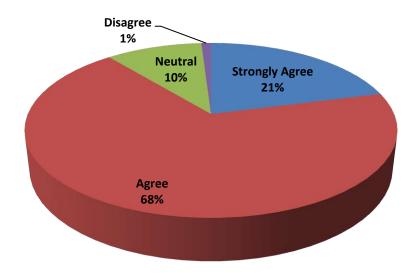

#### Students' Feedback and Analysis of the same VI.

The Government General Degree College at Pedong consistently gathers feedback from students regarding the teaching and learning process. The feedback questionnaire encompasses inquiries regarding teaching and learning matters, as well as issues concerning college infrastructure, office affairs, and examination procedures. The completed Feedback forms are thoroughly reviewed by the College, and comprehensive Annual reports are created based on the analysis. By analyzing the feedback from students, it is possible to indirectly evaluate the teaching and learning process at the College. This evaluation is based on the students' comments regarding factors such as class attendance and the completion of the syllabus.

The following document is enclosed herewith -

a) Annual Students' Feedback Analysis Reports for the academic session 2022-23.

Government General Degree College at Pedong

Office of the Principal