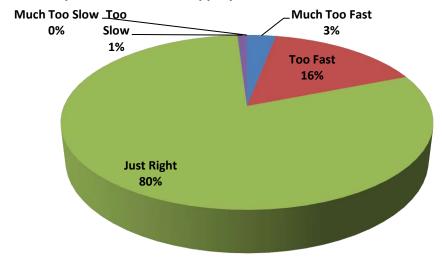

#### Students' Feedback and Analysis of the same VI.

The Government General Degree College at Pedong consistently gathers feedback from students regarding the teaching and learning process. The feedback questionnaire encompasses inquiries regarding teaching and learning matters, as well as issues concerning college infrastructure, office affairs, and examination procedures. The completed Feedback forms are thoroughly reviewed by the College, and comprehensive Annual reports are created based on the analysis. By analyzing the feedback from students, it is possible to indirectly evaluate the teaching and learning process at the College. This evaluation is based on the students' comments regarding factors such as class attendance and the completion of the syllabus.

The following document is enclosed herewith -

a) Annual Students' Feedback Analysis Reports for the academic session 2022-23.

Government General Degree College at Pedong

Office of the Principal