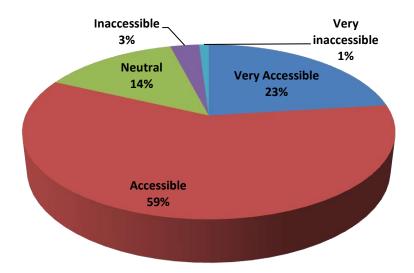

#### Students' Feedback and Analysis of the same VI.

The Government General Degree College at Pedong consistently gathers feedback from students regarding the teaching and learning process. The feedback questionnaire encompasses inquiries regarding teaching and learning matters, as well as issues concerning college infrastructure, office affairs, and examination procedures. The completed Feedback forms are thoroughly reviewed by the College, and comprehensive Annual reports are created based on the analysis. By analyzing the feedback from students, it is possible to indirectly evaluate the teaching and learning process at the College. This evaluation is based on the students' comments regarding factors such as class attendance and the completion of the syllabus.

The following document is enclosed herewith -

a) Annual Students' Feedback Analysis Reports for the academic session 2022-23.

Government General Degree College at Pedong

Office of the Principal