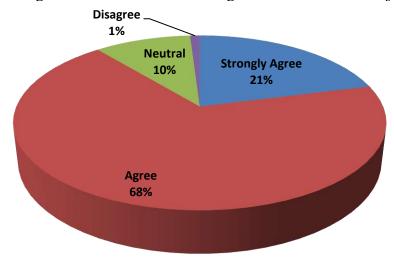

#### Students' Feedback and Analysis of the same VI.

The Government General Degree College at Pedong consistently gathers feedback from students regarding the teaching and learning process. The feedback questionnaire encompasses inquiries regarding teaching and learning matters, as well as issues concerning college infrastructure, office affairs, and examination procedures. The completed Feedback forms are thoroughly reviewed by the College, and comprehensive Annual reports are created based on the analysis. By analyzing the feedback from students, it is possible to indirectly evaluate the teaching and learning process at the College. This evaluation is based on the students' comments regarding factors such as class attendance and the completion of the syllabus.

The following document is enclosed herewith -

a) Annual Students' Feedback Analysis Reports for the academic session 2022-23.

Government General Degree College at Pedong

Office of the Principal