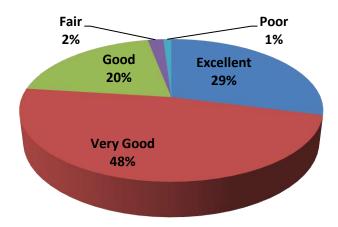

#### Students' Feedback and Analysis of the same VI.

The Government General Degree College at Pedong consistently gathers feedback from students regarding the teaching and learning process. The feedback questionnaire encompasses inquiries regarding teaching and learning matters, as well as issues concerning college infrastructure, office affairs, and examination procedures. The completed Feedback forms are thoroughly reviewed by the College, and comprehensive Annual reports are created based on the analysis. By analyzing the feedback from students, it is possible to indirectly evaluate the teaching and learning process at the College. This evaluation is based on the students' comments regarding factors such as class attendance and the completion of the syllabus.

The following document is enclosed herewith -

a) Annual Students' Feedback Analysis Reports for the academic session 2022-23.

Government General Degree College at Pedong

Office of the Principal