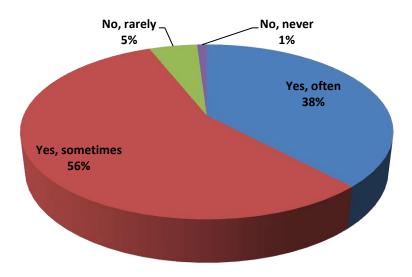

#### Students' Feedback and Analysis of the same VI.

The Government General Degree College at Pedong consistently gathers feedback from students regarding the teaching and learning process. The feedback questionnaire encompasses inquiries regarding teaching and learning matters, as well as issues concerning college infrastructure, office affairs, and examination procedures. The completed Feedback forms are thoroughly reviewed by the College, and comprehensive Annual reports are created based on the analysis. By analyzing the feedback from students, it is possible to indirectly evaluate the teaching and learning process at the College. This evaluation is based on the students' comments regarding factors such as class attendance and the completion of the syllabus.

The following document is enclosed herewith -

a) Annual Students' Feedback Analysis Reports for the academic session 2022-23.

Government General Degree College at Pedong

Office of the Principal