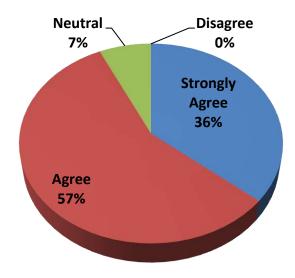

#### Students' Feedback and Analysis of the same VI.

The Government General Degree College at Pedong consistently gathers feedback from students regarding the teaching and learning process. The feedback questionnaire encompasses inquiries regarding teaching and learning matters, as well as issues concerning college infrastructure, office affairs, and examination procedures. The completed Feedback forms are thoroughly reviewed by the College, and comprehensive Annual reports are created based on the analysis. By analyzing the feedback from students, it is possible to indirectly evaluate the teaching and learning process at the College. This evaluation is based on the students' comments regarding factors such as class attendance and the completion of the syllabus.

The following document is enclosed herewith -

a) Annual Students' Feedback Analysis Reports for the academic session 2022-23.

Government General Degree College at Pedong

Office of the Principal