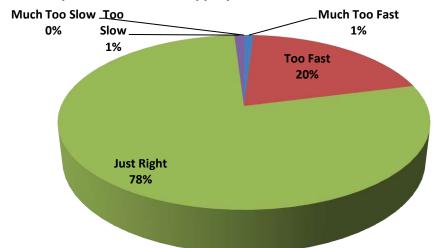

#### Students' Feedback and Analysis of the same VI.

The Government General Degree College at Pedong consistently gathers feedback from students regarding the teaching and learning process. The feedback questionnaire encompasses inquiries regarding teaching and learning matters, as well as issues concerning college infrastructure, office affairs, and examination procedures. The completed Feedback forms are thoroughly reviewed by the College, and comprehensive Annual reports are created based on the analysis. By analyzing the feedback from students, it is possible to indirectly evaluate the teaching and learning process at the College. This evaluation is based on the students' comments regarding factors such as class attendance and the completion of the syllabus.

The following document is enclosed herewith -

a) Annual Students' Feedback Analysis Reports for the academic session 2022-23.

Government General Degree College at Pedong

Office of the Principal