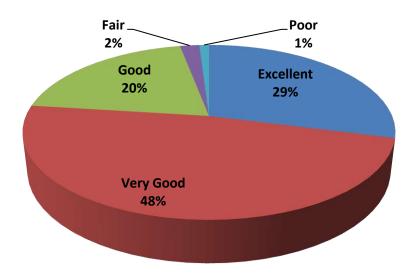

#### Students' Feedback and Analysis of the same VI.

The Government General Degree College at Pedong consistently gathers feedback from students regarding the teaching and learning process. The feedback questionnaire encompasses inquiries regarding teaching and learning matters, as well as issues concerning college infrastructure, office affairs, and examination procedures. The completed Feedback forms are thoroughly reviewed by the College, and comprehensive Annual reports are created based on the analysis. By analyzing the feedback from students, it is possible to indirectly evaluate the teaching and learning process at the College. This evaluation is based on the students' comments regarding factors such as class attendance and the completion of the syllabus.

The following document is enclosed herewith -

a) Annual Students' Feedback Analysis Reports for the academic session 2022-23.

Government General Degree College at Pedong

Office of the Principal