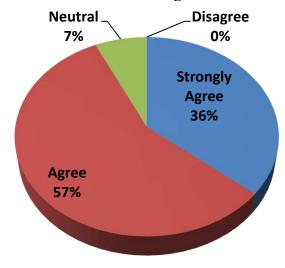

#### Students' Feedback and Analysis of the same VI.

The Government General Degree College at Pedong consistently gathers feedback from students regarding the teaching and learning process. The feedback questionnaire encompasses inquiries regarding teaching and learning matters, as well as issues concerning college infrastructure, office affairs, and examination procedures. The completed Feedback forms are thoroughly reviewed by the College, and comprehensive Annual reports are created based on the analysis. By analyzing the feedback from students, it is possible to indirectly evaluate the teaching and learning process at the College. This evaluation is based on the students' comments regarding factors such as class attendance and the completion of the syllabus.

The following document is enclosed herewith -

a) Annual Students' Feedback Analysis Reports for the academic session 2022-23.

Government General Degree College at Pedong

Office of the Principal