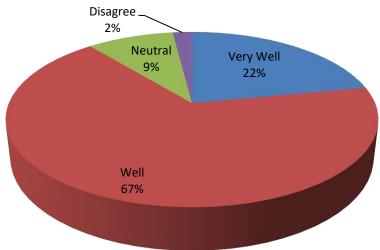

#### Students' Feedback and Analysis of the same VI.

The Government General Degree College at Pedong consistently gathers feedback from students regarding the teaching and learning process. The feedback questionnaire encompasses inquiries regarding teaching and learning matters, as well as issues concerning college infrastructure, office affairs, and examination procedures. The completed Feedback forms are thoroughly reviewed by the College, and comprehensive Annual reports are created based on the analysis. By analyzing the feedback from students, it is possible to indirectly evaluate the teaching and learning process at the College. This evaluation is based on the students' comments regarding factors such as class attendance and the completion of the syllabus.

The following document is enclosed herewith -

a) Annual Students' Feedback Analysis Reports for the academic session 2022-23.

Government General Degree College at Pedong

Office of the Principal