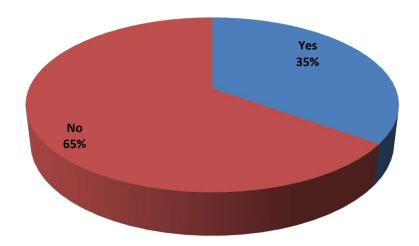

#### Students' Feedback and Analysis of the same VI.

The Government General Degree College at Pedong consistently gathers feedback from students regarding the teaching and learning process. The feedback questionnaire encompasses inquiries regarding teaching and learning matters, as well as issues concerning college infrastructure, office affairs, and examination procedures. The completed Feedback forms are thoroughly reviewed by the College, and comprehensive Annual reports are created based on the analysis. By analyzing the feedback from students, it is possible to indirectly evaluate the teaching and learning process at the College. This evaluation is based on the students' comments regarding factors such as class attendance and the completion of the syllabus.

The following document is enclosed herewith -

a) Annual Students' Feedback Analysis Reports for the academic session 2022-23.

Government General Degree College at Pedong

Office of the Principal