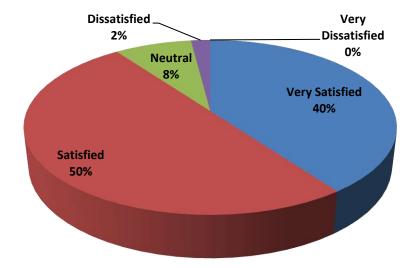

#### Students' Feedback and Analysis of the same VI.

The Government General Degree College at Pedong consistently gathers feedback from students regarding the teaching and learning process. The feedback questionnaire encompasses inquiries regarding teaching and learning matters, as well as issues concerning college infrastructure, office affairs, and examination procedures. The completed Feedback forms are thoroughly reviewed by the College, and comprehensive Annual reports are created based on the analysis. By analyzing the feedback from students, it is possible to indirectly evaluate the teaching and learning process at the College. This evaluation is based on the students' comments regarding factors such as class attendance and the completion of the syllabus.

The following document is enclosed herewith -

a) Annual Students' Feedback Analysis Reports for the academic session 2022-23.

Government General Degree College at Pedong

Office of the Principal