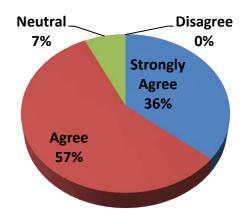

#### Students' Feedback and Analysis of the same VI.

The Government General Degree College at Pedong consistently gathers feedback from students regarding the teaching and learning process. The feedback questionnaire encompasses inquiries regarding teaching and learning matters, as well as issues concerning college infrastructure, office affairs, and examination procedures. The completed Feedback forms are thoroughly reviewed by the College, and comprehensive Annual reports are created based on the analysis. By analyzing the feedback from students, it is possible to indirectly evaluate the teaching and learning process at the College. This evaluation is based on the students' comments regarding factors such as class attendance and the completion of the syllabus.

The following document is enclosed herewith -

a) Annual Students' Feedback Analysis Reports for the academic session 2022-23.

Government General Degree College at Pedong

Office of the Principal