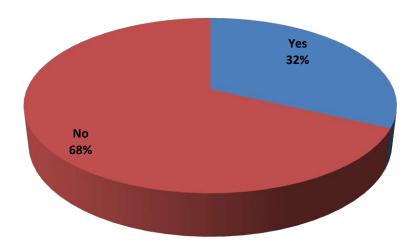

#### Students' Feedback and Analysis of the same VI.

The Government General Degree College at Pedong consistently gathers feedback from students regarding the teaching and learning process. The feedback questionnaire encompasses inquiries regarding teaching and learning matters, as well as issues concerning college infrastructure, office affairs, and examination procedures. The completed Feedback forms are thoroughly reviewed by the College, and comprehensive Annual reports are created based on the analysis. By analyzing the feedback from students, it is possible to indirectly evaluate the teaching and learning process at the College. This evaluation is based on the students' comments regarding factors such as class attendance and the completion of the syllabus.

The following document is enclosed herewith -

a) Annual Students' Feedback Analysis Reports for the academic session 2022-23.

Government General Degree College at Pedong

Office of the Principal