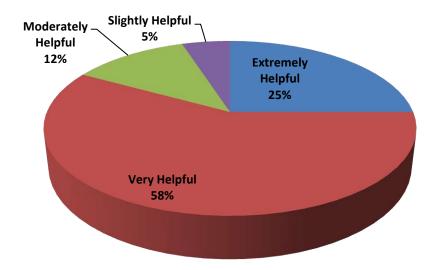

#### Students' Feedback and Analysis of the same VI.

The Government General Degree College at Pedong consistently gathers feedback from students regarding the teaching and learning process. The feedback questionnaire encompasses inquiries regarding teaching and learning matters, as well as issues concerning college infrastructure, office affairs, and examination procedures. The completed Feedback forms are thoroughly reviewed by the College, and comprehensive Annual reports are created based on the analysis. By analyzing the feedback from students, it is possible to indirectly evaluate the teaching and learning process at the College. This evaluation is based on the students' comments regarding factors such as class attendance and the completion of the syllabus.

The following document is enclosed herewith -

a) Annual Students' Feedback Analysis Reports for the academic session 2022-23.

Government General Degree College at Pedong

Office of the Principal