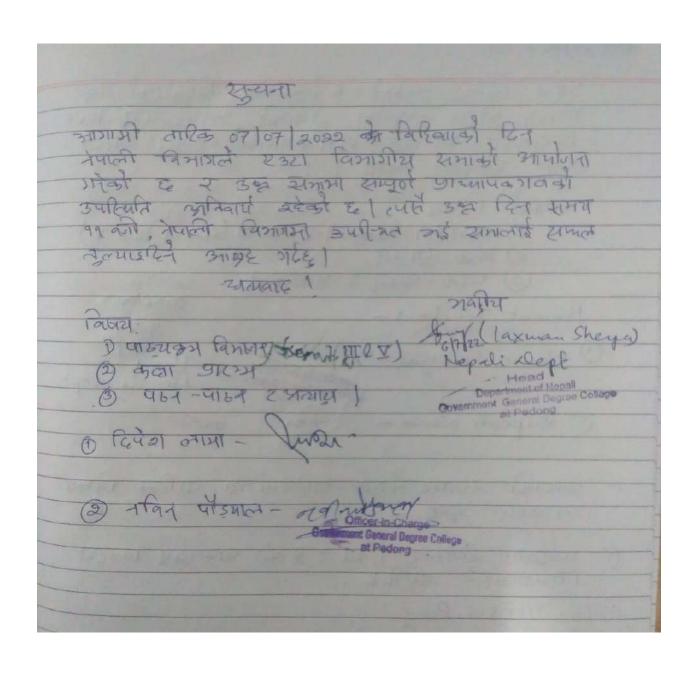

# Department of English Minutes of the Meeting

CO-ORDINATOR
IQAC
GOVT, GENERAL DEGREE COLLEGE AT PEDONG

Rippandi Legal

#### **GOVERNMENT GENERAL DEGREE COLLEGE AT PEDONG**

**DIST. KALIMPONG - 734311** 

Website: www.pedongcollege.in

E-Mail: pedong.govt.college@gmail.com

| plate: 04/03/22                                                                                                                                                                                                                             |
|---------------------------------------------------------------------------------------------------------------------------------------------------------------------------------------------------------------------------------------------|
|                                                                                                                                                                                                                                             |
| A departmental meeting was conducted on 04/03/22 of the Department of English.  The meeting started from 1:00 fp. m onwards and the H-o-D scommenced the meeting by giving a brief overview of the syllabus for the tren Senester (FI, II). |
| The following agendas were discussed:                                                                                                                                                                                                       |
| 1. Syllabus Distribution:                                                                                                                                                                                                                   |
| The \$00 gave a deviet overview of the Seyllabus                                                                                                                                                                                            |
| Syll about for all the three Even Semesters along with Program Course was divided amongst the faculty members.                                                                                                                              |
| ustil Program Course was divided amongst the                                                                                                                                                                                                |
| faculty members.                                                                                                                                                                                                                            |
| V                                                                                                                                                                                                                                           |
| 2. Jimeline Planning.                                                                                                                                                                                                                       |
| Both the faculty newbers agreed on the pertinence                                                                                                                                                                                           |
| of establishing neilestones and deadlines to ensure                                                                                                                                                                                         |
| Both the faculty members agreed on the pertinence of establishing neilestones and deadlines to ensure timely concrage of the syll abus before the final Jenesta Espans.                                                                     |
| lt was deemed an ulmost necessity to set<br>lep a comprehence teneline to ensure timely converge<br>of all topics Hence, it was decided that the                                                                                            |
| lep a comprehesive terreline to easure timely coverage                                                                                                                                                                                      |
| If all topics Hence, it was decided that the                                                                                                                                                                                                |
| Syllabus should be completed two neeks frior to the lonnercement of final Chinesity exams as in case                                                                                                                                        |
| lommencement of final Chinesity exams as in case                                                                                                                                                                                            |
| Final fuso neaks 8 Pell be completely dedicated for remedial classes and revisions.                                                                                                                                                         |
| Memedial classes and revisions.                                                                                                                                                                                                             |
|                                                                                                                                                                                                                                             |
| The meeting was adjourned at 2: Bo p: m.                                                                                                                                                                                                    |
| J                                                                                                                                                                                                                                           |
|                                                                                                                                                                                                                                             |
|                                                                                                                                                                                                                                             |
|                                                                                                                                                                                                                                             |

CO-ORDINATOR
IQAC
GOVT, GENERAL DEGREE COLLEGE AT PEDONG

Reppardi Lepel

Head of Department,
Department of English.

Office of the Principal