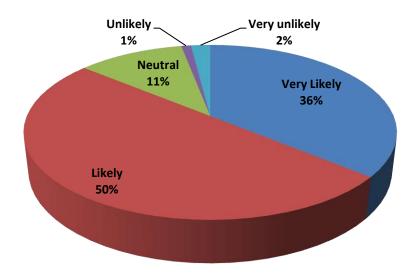

#### Students' Feedback and Analysis of the same VI.

The Government General Degree College at Pedong consistently gathers feedback from students regarding the teaching and learning process. The feedback questionnaire encompasses inquiries regarding teaching and learning matters, as well as issues concerning college infrastructure, office affairs, and examination procedures. The completed Feedback forms are thoroughly reviewed by the College, and comprehensive Annual reports are created based on the analysis. By analyzing the feedback from students, it is possible to indirectly evaluate the teaching and learning process at the College. This evaluation is based on the students' comments regarding factors such as class attendance and the completion of the syllabus.

The following document is enclosed herewith -

a) Annual Students' Feedback Analysis Reports for the academic session 2022-23.

Government General Degree College at Pedong

Office of the Principal