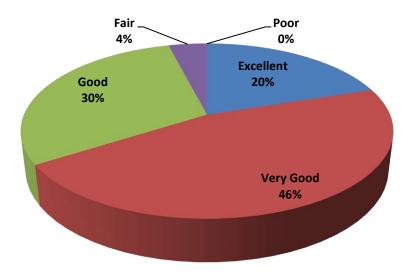

#### Students' Feedback and Analysis of the same VI.

The Government General Degree College at Pedong consistently gathers feedback from students regarding the teaching and learning process. The feedback questionnaire encompasses inquiries regarding teaching and learning matters, as well as issues concerning college infrastructure, office affairs, and examination procedures. The completed Feedback forms are thoroughly reviewed by the College, and comprehensive Annual reports are created based on the analysis. By analyzing the feedback from students, it is possible to indirectly evaluate the teaching and learning process at the College. This evaluation is based on the students' comments regarding factors such as class attendance and the completion of the syllabus.

The following document is enclosed herewith -

a) Annual Students' Feedback Analysis Reports for the academic session 2022-23.

Government General Degree College at Pedong

Office of the Principal