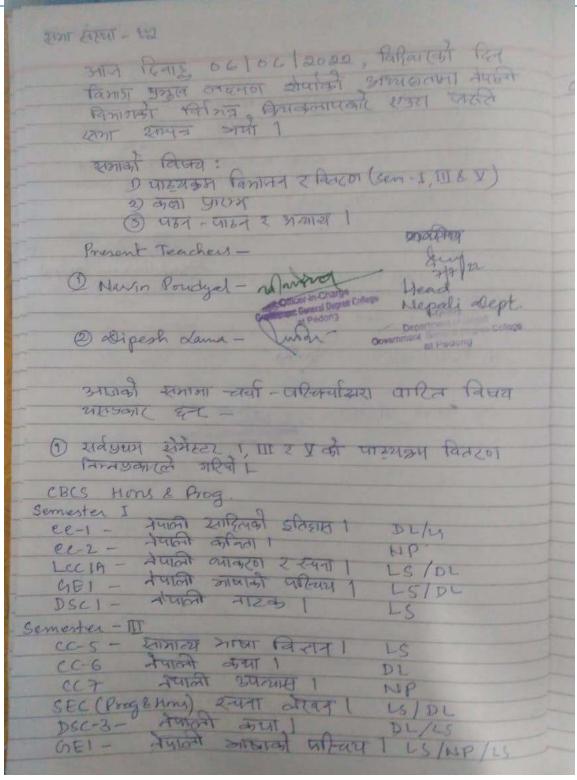

# **DEPARTMENT OF NEPALI**

# GOVERNMENT GENERAL DEGREE COLLEGE AT PEDONG PEDONG, DIST: KALIMPONG. 734311

INTERNAL MARKS FOR THE CBCS EXAMINATION (5th SEMESTER) 2023.

NEPALI HONOURS PAPER : NEPCC11

ATTENDANCE+ASSIGNMENT: - Full Marks: 15

| SL.<br>NO. | REGN. NO      | NAME OF STUDENTS  | Attendance % | Attendance<br>Marks | Assignment<br>Marks | Total<br>marks |
|------------|---------------|-------------------|--------------|---------------------|---------------------|----------------|
| 1          | 1172105010027 | SUJATA RAI        | 97%          | 05                  | 10                  | 15             |
| 2          | 1172105010028 | ARUNA CHETTRI     | 98%          | 05                  | 09                  | 14             |
| 3          | 1172105010030 | SURAJ TAMANG      | 98%          | 05                  | 09                  | 14             |
| 4          | 1172105010031 | SARSWATI CHETTRI  | 97%          | 05                  | 09                  | 14             |
| 5          | 1172105010032 | SANCHAMIT LEPCHA  | 96%          | 05                  | 09                  | 14             |
| 6          | 1172105010033 | DAWGAIN LEPCHA    | 97%          | 05                  | 09                  | 14             |
| 7          | 1172105010034 | YANGZI SHERPA     | 96%          | 05                  | 10                  | 15             |
| 8          | 1172105010035 | SANGDUP LEPCHA    | 98%          | 05                  | 09                  | 14             |
| 9          | 1172105010038 | JUDA RAI          | 96%          | 05                  | 09                  | 14             |
| 10         | 1172105010039 | DAWA LHAMU TAMANG | 98%          | 05                  | 10                  | 15             |

NAME/SIGNATURE OF CONCERNED TEACHER(S)

SHRI. NAVIN POUDYAL ASSISTANT PROFESSOR DEPARTMENT OF NEPALI

GOVT. GENERAL DEGREE COLLEGE, PEDONG.

Officer-in-Charge
Government General Degree Chillege
at Pedong

CO-ORDINATOR
IQAC
GOVT, GENERAL DEGREE COLLEGE AT PEDONG

He ad
Department of Nepali
Povernment General Degree College
at Pedong

Office of the Principal