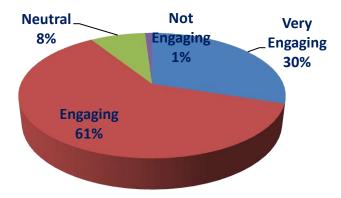

#### Students' Feedback and Analysis of the same VI.

The Government General Degree College at Pedong consistently gathers feedback from students regarding the teaching and learning process. The feedback questionnaire encompasses inquiries regarding teaching and learning matters, as well as issues concerning college infrastructure, office affairs, and examination procedures. The completed Feedback forms are thoroughly reviewed by the College, and comprehensive Annual reports are created based on the analysis. By analyzing the feedback from students, it is possible to indirectly evaluate the teaching and learning process at the College. This evaluation is based on the students' comments regarding factors such as class attendance and the completion of the syllabus.

The following document is enclosed herewith -

a) Annual Students' Feedback Analysis Reports for the academic session 2022-23.

Government General Degree College at Pedong

Office of the Principal