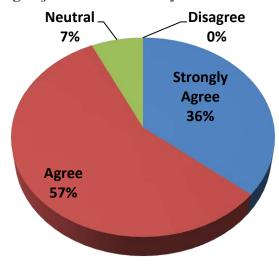

#### Students' Feedback and Analysis of the same VI.

The Government General Degree College at Pedong consistently gathers feedback from students regarding the teaching and learning process. The feedback questionnaire encompasses inquiries regarding teaching and learning matters, as well as issues concerning college infrastructure, office affairs, and examination procedures. The completed Feedback forms are thoroughly reviewed by the College, and comprehensive Annual reports are created based on the analysis. By analyzing the feedback from students, it is possible to indirectly evaluate the teaching and learning process at the College. This evaluation is based on the students' comments regarding factors such as class attendance and the completion of the syllabus.

The following document is enclosed herewith -

a) Annual Students' Feedback Analysis Reports for the academic session 2022-23.

Government General Degree College at Pedong

Office of the Principal