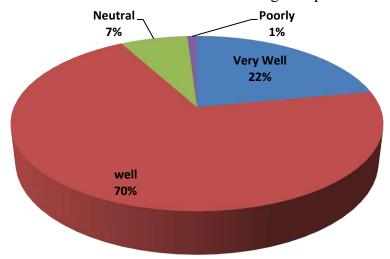

#### Students' Feedback and Analysis of the same VI.

The Government General Degree College at Pedong consistently gathers feedback from students regarding the teaching and learning process. The feedback questionnaire encompasses inquiries regarding teaching and learning matters, as well as issues concerning college infrastructure, office affairs, and examination procedures. The completed Feedback forms are thoroughly reviewed by the College, and comprehensive Annual reports are created based on the analysis. By analyzing the feedback from students, it is possible to indirectly evaluate the teaching and learning process at the College. This evaluation is based on the students' comments regarding factors such as class attendance and the completion of the syllabus.

The following document is enclosed herewith -

a) Annual Students' Feedback Analysis Reports for the academic session 2022-23.

Government General Degree College at Pedong

Office of the Principal