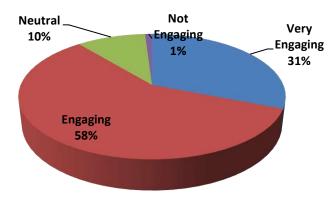

#### Students' Feedback and Analysis of the same VI.

The Government General Degree College at Pedong consistently gathers feedback from students regarding the teaching and learning process. The feedback questionnaire encompasses inquiries regarding teaching and learning matters, as well as issues concerning college infrastructure, office affairs, and examination procedures. The completed Feedback forms are thoroughly reviewed by the College, and comprehensive Annual reports are created based on the analysis. By analyzing the feedback from students, it is possible to indirectly evaluate the teaching and learning process at the College. This evaluation is based on the students' comments regarding factors such as class attendance and the completion of the syllabus.

The following document is enclosed herewith -

a) Annual Students' Feedback Analysis Reports for the academic session 2022-23.

Government General Degree College at Pedong

Office of the Principal