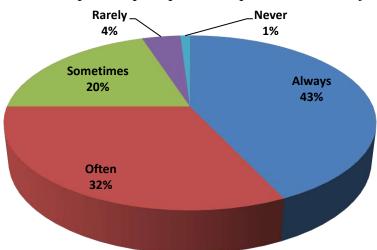

#### Students' Feedback and Analysis of the same VI.

The Government General Degree College at Pedong consistently gathers feedback from students regarding the teaching and learning process. The feedback questionnaire encompasses inquiries regarding teaching and learning matters, as well as issues concerning college infrastructure, office affairs, and examination procedures. The completed Feedback forms are thoroughly reviewed by the College, and comprehensive Annual reports are created based on the analysis. By analyzing the feedback from students, it is possible to indirectly evaluate the teaching and learning process at the College. This evaluation is based on the students' comments regarding factors such as class attendance and the completion of the syllabus.

The following document is enclosed herewith -

a) Annual Students' Feedback Analysis Reports for the academic session 2022-23.

Government General Degree College at Pedong

Office of the Principal