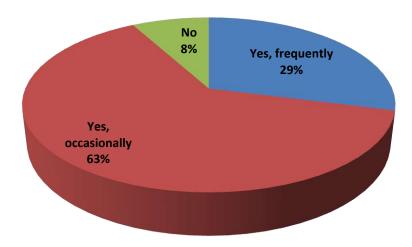

#### Students' Feedback and Analysis of the same VI.

The Government General Degree College at Pedong consistently gathers feedback from students regarding the teaching and learning process. The feedback questionnaire encompasses inquiries regarding teaching and learning matters, as well as issues concerning college infrastructure, office affairs, and examination procedures. The completed Feedback forms are thoroughly reviewed by the College, and comprehensive Annual reports are created based on the analysis. By analyzing the feedback from students, it is possible to indirectly evaluate the teaching and learning process at the College. This evaluation is based on the students' comments regarding factors such as class attendance and the completion of the syllabus.

The following document is enclosed herewith -

a) Annual Students' Feedback Analysis Reports for the academic session 2022-23.

Government General Degree College at Pedong

Office of the Principal