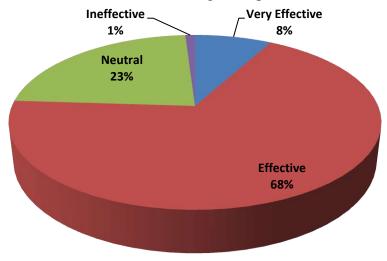

#### Students' Feedback and Analysis of the same VI.

The Government General Degree College at Pedong consistently gathers feedback from students regarding the teaching and learning process. The feedback questionnaire encompasses inquiries regarding teaching and learning matters, as well as issues concerning college infrastructure, office affairs, and examination procedures. The completed Feedback forms are thoroughly reviewed by the College, and comprehensive Annual reports are created based on the analysis. By analyzing the feedback from students, it is possible to indirectly evaluate the teaching and learning process at the College. This evaluation is based on the students' comments regarding factors such as class attendance and the completion of the syllabus.

The following document is enclosed herewith -

a) Annual Students' Feedback Analysis Reports for the academic session 2022-23.

Government General Degree College at Pedong

Office of the Principal