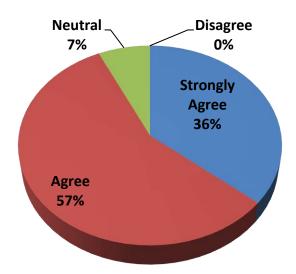

#### Students' Feedback and Analysis of the same VI.

The Government General Degree College at Pedong consistently gathers feedback from students regarding the teaching and learning process. The feedback questionnaire encompasses inquiries regarding teaching and learning matters, as well as issues concerning college infrastructure, office affairs, and examination procedures. The completed Feedback forms are thoroughly reviewed by the College, and comprehensive Annual reports are created based on the analysis. By analyzing the feedback from students, it is possible to indirectly evaluate the teaching and learning process at the College. This evaluation is based on the students' comments regarding factors such as class attendance and the completion of the syllabus.

The following document is enclosed herewith -

a) Annual Students' Feedback Analysis Reports for the academic session 2022-23.

Government General Degree College at Pedong

Office of the Principal