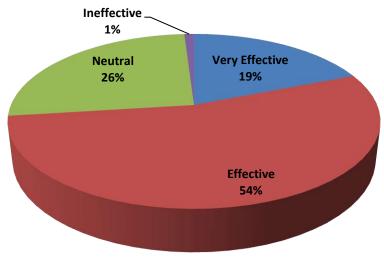

#### Students' Feedback and Analysis of the same VI.

The Government General Degree College at Pedong consistently gathers feedback from students regarding the teaching and learning process. The feedback questionnaire encompasses inquiries regarding teaching and learning matters, as well as issues concerning college infrastructure, office affairs, and examination procedures. The completed Feedback forms are thoroughly reviewed by the College, and comprehensive Annual reports are created based on the analysis. By analyzing the feedback from students, it is possible to indirectly evaluate the teaching and learning process at the College. This evaluation is based on the students' comments regarding factors such as class attendance and the completion of the syllabus.

The following document is enclosed herewith -

a) Annual Students' Feedback Analysis Reports for the academic session 2022-23.

Government General Degree College at Pedong

Office of the Principal