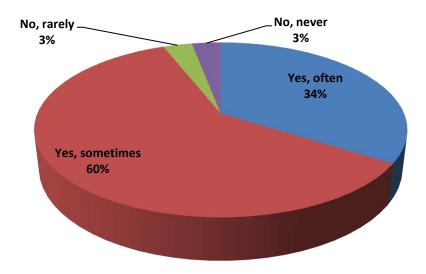

#### Students' Feedback and Analysis of the same VI.

The Government General Degree College at Pedong consistently gathers feedback from students regarding the teaching and learning process. The feedback questionnaire encompasses inquiries regarding teaching and learning matters, as well as issues concerning college infrastructure, office affairs, and examination procedures. The completed Feedback forms are thoroughly reviewed by the College, and comprehensive Annual reports are created based on the analysis. By analyzing the feedback from students, it is possible to indirectly evaluate the teaching and learning process at the College. This evaluation is based on the students' comments regarding factors such as class attendance and the completion of the syllabus.

The following document is enclosed herewith -

a) Annual Students' Feedback Analysis Reports for the academic session 2022-23.

Government General Degree College at Pedong

Office of the Principal