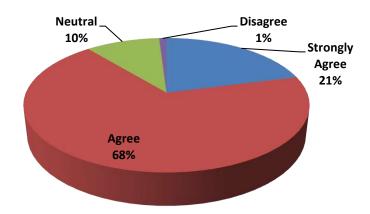

#### Students' Feedback and Analysis of the same VI.

The Government General Degree College at Pedong consistently gathers feedback from students regarding the teaching and learning process. The feedback questionnaire encompasses inquiries regarding teaching and learning matters, as well as issues concerning college infrastructure, office affairs, and examination procedures. The completed Feedback forms are thoroughly reviewed by the College, and comprehensive Annual reports are created based on the analysis. By analyzing the feedback from students, it is possible to indirectly evaluate the teaching and learning process at the College. This evaluation is based on the students' comments regarding factors such as class attendance and the completion of the syllabus.

The following document is enclosed herewith -

a) Annual Students' Feedback Analysis Reports for the academic session 2022-23.

Government General Degree College at Pedong

Office of the Principal