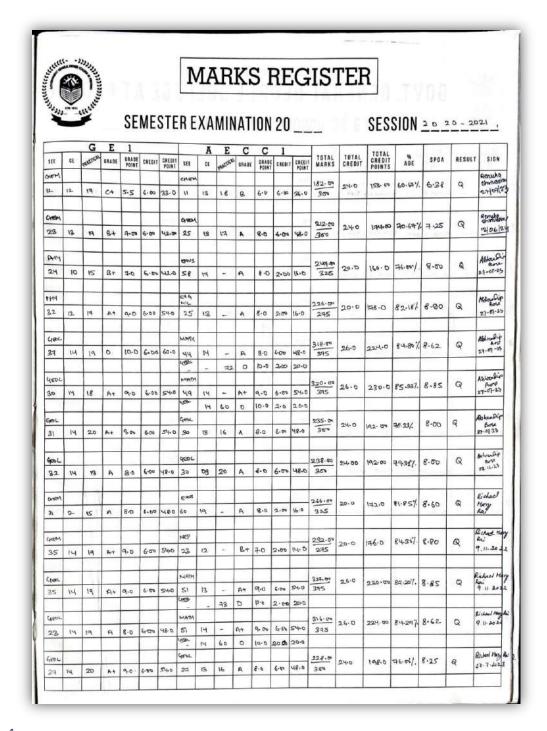

#### **Internal Assessment Examinations**

#### Academic Year 2022-23

Internal Assessment Examinations was conducted by the Internal Sub Committee of the College in consultation with the University Examinations Sub Committee to evaluate student's performance.

Total marks for Internal Examinations: 15

1. Student's Performance: 10

2. Attendance: 5

The performance of each student was assessed based on their understanding of the course material, quality of responses and overall academic competence.

Attendance was assessed to ensure student's participation in classes.

The assessment results were compiled to provide a comprehensive evaluation of each student. The internal assessment examinations provide valuable insights into the academic performance and class participation of the students. The result is used to identify areas of improvement and to enhance the overall learning experience.