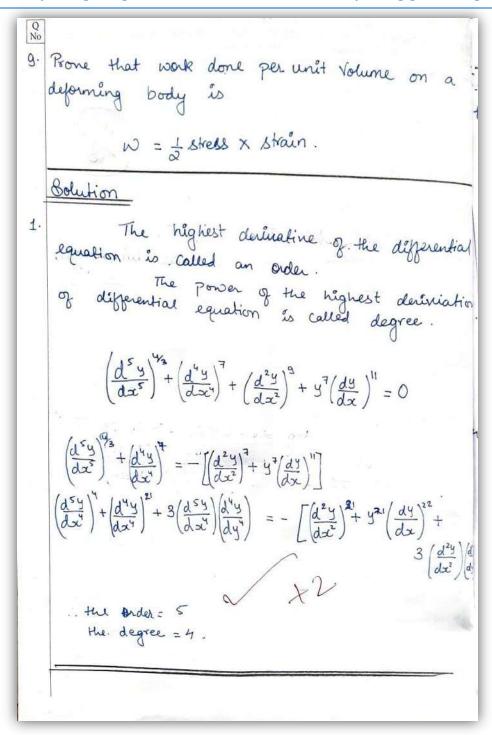

# Sample Copy of Class Test and Assignment

Name - Sisham Rai PAPER CODE: PHYSGEI Physics internal exam PAPER: Mechanics Marks - 10 1. What is order and degree of a differential equation? Find the order and degree of the following  $\left(\frac{d^{5}y}{dx^{5}}\right)^{3} + \left(\frac{d^{3}y}{dx^{3}}\right)^{3} + \left(\frac{d^{2}y}{dx^{3}}\right)^{3} + y^{3}\left(\frac{dy}{dx}\right)^{1} = 0.$ 2. Two space ship approaches towards each other with velocity c what is the relative velocity 1st ship w.r.t second? 8. Define Centre of Mass. 4. For what value a, A= aî-2j+k & B= 2aî+2j-4k are perpendicular. 5. Prone that  $\vec{A} \times (\vec{B} \times \vec{C}) + \vec{B} \times (\vec{C} \times \vec{A}) + \vec{C} \times (\vec{A} \times \vec{B}) = 0$ 6. Prone the relation between linear momentum & angular momentum. 7. write down Hooke's law of elasticity. 8. Define Poisson's ratio. what is the limiting value