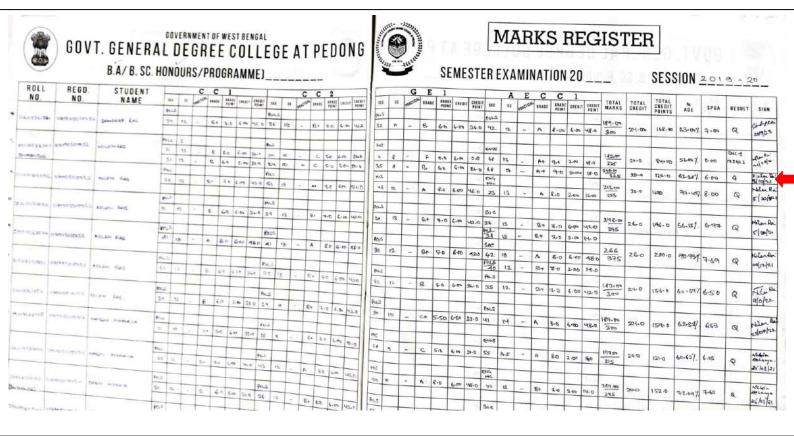

#### **Internal Assessment Examinations**

#### Academic Year 2022-23

Internal Assessment Examinations was conducted by the Internal Sub Committee of the College in consultation with the University Examinations Sub Committee to evaluate student's performance.

Total marks for Internal Examinations: 15

1. Student's Performance: 10

2. Attendance: 5

The performance of each student was assessed based on their understanding of the course material, quality of responses and overall academic competence.

Attendance was assessed to ensure student's participation in classes.

The assessment results were compiled to provide a comprehensive evaluation of each student. The internal assessment examinations provide valuable insights into the academic performance and class participation of the students. The result is used to identify areas of improvement and to enhance the overall learning experience.