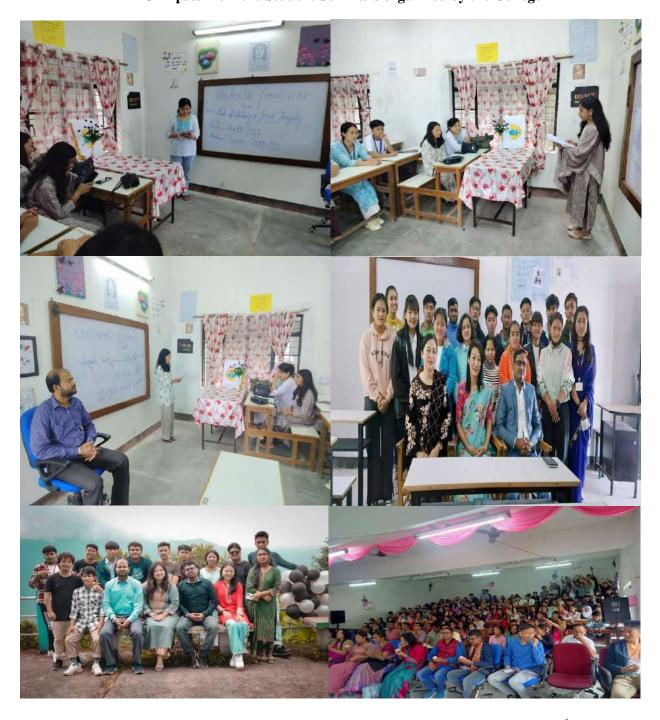

# Glimpses from the Student Seminars organized by the College

CO-ORDINATOR
IQAC
GOVT, GENERAL DEGREE COLLEGE AT PEDONG

Office of the Principal

# Glimpses of Student's Seminar Organized by Department of History

#### Glimpses of Departmental Student's Seminar in the academic session: 2022-23

Department of Physics Government General Degree College at Pedong