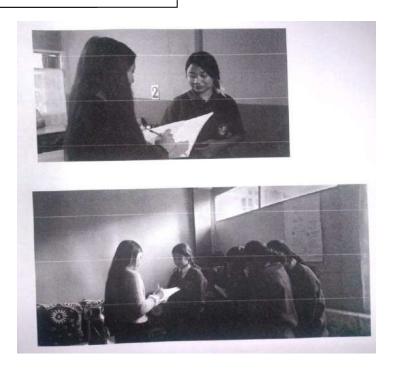

# Field Survey Conducted by the Students of Department of Sociology

#### FIELD REPORT

Duration of the survey: 06.05.2023-15.05.2023

Area: PEDONG

The students of 6th semester, Sociology honors (B.A. Semester VI honors) Government General Degree College at Pedong, as a part of their syllabus DSE-04 (field-work) were taken on a survey to Pedong Town for collection of data and writing a short field report on the basis of the data collected. The project is a compulsory component in fulfillment of their graduation degree in Sociology Honors under The University of North Bengal. The faculty members of Department of Sociology had accompanied the students for guidance and support. The duration of the survey was ten days. The data has been collected using interview schedules.

The survey has been fruitful for the students as it has helped them collect information and facts which would have been otherwise overlooked. It has further helped students to gain insights into the community that they are closely associated to. The students worked on various issues and topics from online media, women entrepreneurs and their problems, small businesses and the effects of pandemic, culture of communities in the area and problems of the aged to name a few. The interaction with the respondents has contributed in boosting the confidence of the students and also helped them gain interest and knowledge in social science research. Further they have gained invaluable insights into the workings and dynamics of the people/communities that they are closely associated to.