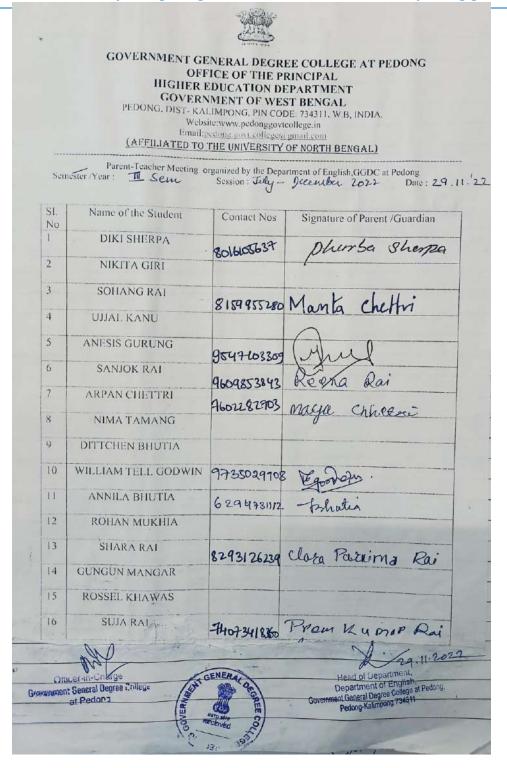

#### **GOVERNMENT GENERAL DEGREE COLLEGE AT PEDONG**

**DIST. KALIMPONG - 734311** 

Website: www.pedongcollege.in

E-Mail: pedong.govt.college@gmail.com

| No  | Name of Students          | Signature             |      |
|-----|---------------------------|-----------------------|------|
| 1.  | PRISKILA LEPCHA           | Priskila depcha       |      |
| 2.  | LUZONG LEPCHA             | lenne 1 als           |      |
| 3.  | CECILIA RAI               | Cecilia Rai           |      |
| 4.  | SOMIT LEPCHA              | SOMIT LEPCHA          |      |
| 5.  | SWETA RAI                 | Swelt Rai             |      |
| 6.  | SUHANA RAI                | Suhana Rai            |      |
| 7.  | SIDDHANT THAPA            | Siddhast Thapa.       |      |
| 8.  | KHUSHI RAI                | Shushi Rai            |      |
| 9.  | PRATHNA LEPCHA            | Brother depila.       |      |
| 10. | LUCKY DOLMA TAMANG        | luky dolne Tanang     |      |
| 11. | ARYAN GURUNG              | Aryan Gurry.          |      |
| 12, | SUSHMITA SINGH BISWAKARMA | Sublike Sigh          |      |
| 13. | DUK TSHERING LEPCHA       | Dok Tshong<br>Lepche. |      |
| 14. | ELISHA TAMANG             | Elish Town.           |      |
| 15. | AMRITA SUBEDI             | Anrile Julieli        |      |
| 16. | KUNWOR TARAN THAPA        | K Tarin Thys.         |      |
| 17. | RIMILA LEPCHA             | Rimiba lepcha         |      |
| 18. | SARDONYX LEPCHA KARTHAK   | bahdayx heper         |      |
| 19. | ROHIT RABIDAS             | Rohil Rebides.        |      |
| 20. | NAVIN TAMANG              | Navir Tanang          | NAME |