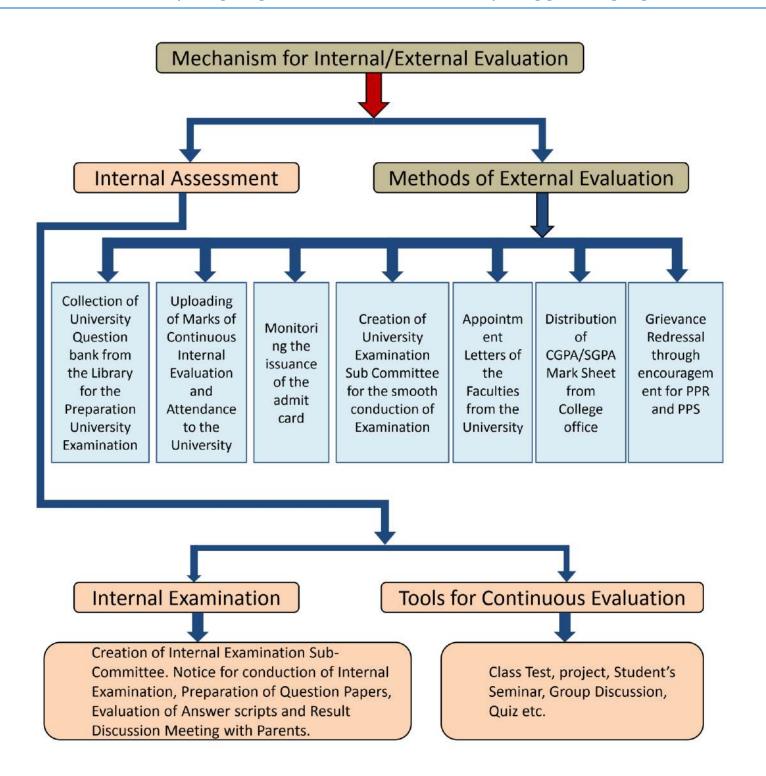

# CRITERIA - 2

SUB-CRITERIA: 2.5.1

"Mechanism of Internal/External
Assessment is Transparent and the
Grievance
Redressal Cell is Time-Bound and
Efficient"

CO-ORDINATOR
IQAC
DVT. GENERAL DEGREE COLLEGE AT PEDONG

#### **GOVERNMENT GENERAL DEGREE COLLEGE AT PEDONG**

**DIST. KALIMPONG - 734311** 

Website: www.pedongcollege.in

E-Mail: pedong.govt.college@gmail.com

|         |                                                                                           | INDEX                                                                                |  |
|---------|-------------------------------------------------------------------------------------------|--------------------------------------------------------------------------------------|--|
| SL. NO. |                                                                                           | PARTICULARS                                                                          |  |
|         |                                                                                           | 1. Internal Evaluation                                                               |  |
|         |                                                                                           | Techniques for Continuous Evaluation                                                 |  |
|         | Α.                                                                                        | Project                                                                              |  |
| I.      | В.                                                                                        | Survey                                                                               |  |
| 1.      | C.                                                                                        | Student Seminar                                                                      |  |
|         | D.                                                                                        | Group Discussion                                                                     |  |
|         | E.                                                                                        | Class test                                                                           |  |
|         | Internal Test Examination                                                                 |                                                                                      |  |
|         | A.                                                                                        | Formation of Internal Examination Subcommittee under Teachers'<br>Council            |  |
|         | В.                                                                                        | Notice for Internal Examination and Preparation of Question Papers                   |  |
| II.     | C.                                                                                        | Sample copy Attendance Sheet of the Internal Examinations Evaluated<br>Answer Script |  |
|         | D.                                                                                        | Display of Marks/ Result on Departmental Notice Boards to maintain transparency      |  |
|         | E.                                                                                        | Result Discussion at Departmental Parent-Teacher meeting                             |  |
|         | F.                                                                                        | Arrangements of Online Examination                                                   |  |
|         |                                                                                           | 2. Methods of External Evaluation                                                    |  |
| I.      | Collection<br>Examinat                                                                    | of University Question bank from the Library for the Preparation University ion      |  |
| II.     | Uploading of Marks of Continuous Internal Evaluation and Attendance to the University     |                                                                                      |  |
| III.    | Monitoring the issuance of the admit card                                                 |                                                                                      |  |
| IV.     | Creation of University Examination Sub Committee for the smooth conduction of Examination |                                                                                      |  |
| V.      | Appointment Letters of the Faculties from the University                                  |                                                                                      |  |
| VI.     | Distributi                                                                                | on of CGPA/SGPA Mark Sheet from College office                                       |  |
| VII.    | Grievanc                                                                                  | te Redressal through encouragement for PPR and PPS                                   |  |