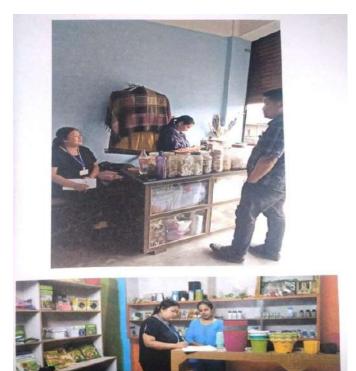

# Field Survey Conducted by the Students of Department of Sociology

#### FIELD REPORT

Duration of the survey: 06.05.2023-15.05.2023

Area: PEDONG

The students of 6th semester, Sociology honors (B.A. Semester VI honors) Government General Degree College at Pedong, as a part of their syllabus DSE-04 (field-work) were taken on a survey to Pedong Town for collection of data and writing a short field report on the basis of the data collected. The project is a compulsory component in fulfillment of their graduation degree in Sociology Honors under The University of North Bengal. The faculty members of Department of Sociology had accompanied the students for guidance and support. The duration of the survey was ten days. The data has been collected using interview schedules.

The survey has been fruitful for the students as it has helped them collect information and facts which would have been otherwise overlooked. It has further helped students to gain insights into the community that they are closely associated to. The students worked on various issues and topics from online media, women entrepreneurs and their problems, small businesses and the effects of pandemic, culture of communities in the area and problems of the aged to name a few. The interaction with the respondents has contributed in boosting the confidence of the students and also helped them gain interest and knowledge in social science research. Further they have gained invaluable insights into the workings and dynamics of the people/communities that they are closely associated to.