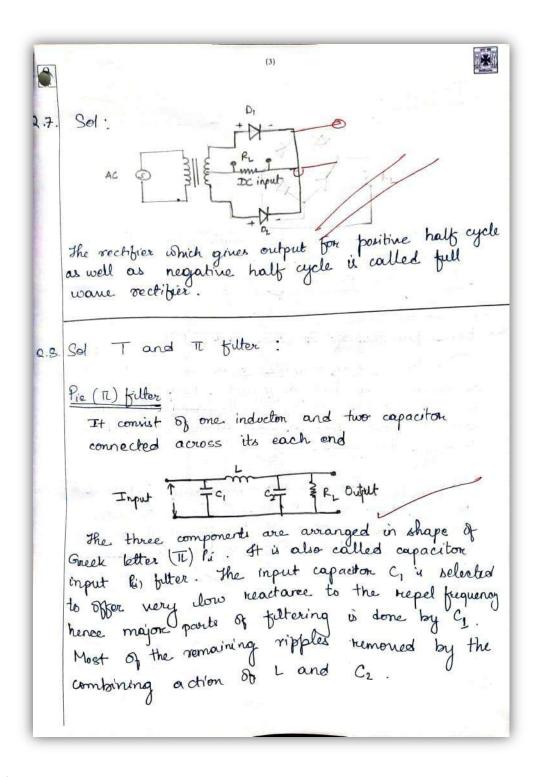

# Sample Copy of Class Test and Assignment

Name - Sisham Rai PAPER CODE: PHYSGEI Physics internal exam PAPER: Mechanics Marks - 10 1. What is order and degree of a differential equation? Find the order and degree of the following  $\left(\frac{d^{5}y}{dx^{5}}\right)^{3} + \left(\frac{d^{3}y}{dx^{3}}\right)^{3} + \left(\frac{d^{2}y}{dx^{3}}\right)^{3} + y^{3}\left(\frac{dy}{dx}\right)^{1} = 0.$ 2. Two space ship approaches towards each other with velocity c what is the relative velocity 1st ship w.r.t second? 8. Define Centre of Mass. 4. For what value a, A= aî-2j+k & B= 2aî+2j-4k are perpendicular. 5. Prone that  $\vec{A} \times (\vec{B} \times \vec{C}) + \vec{B} \times (\vec{C} \times \vec{A}) + \vec{C} \times (\vec{A} \times \vec{B}) = 0$ 6. Prone the relation between linear momentum & angular momentum. 7. write down Hooke's law of elasticity. 8. Define Poisson's ratio. what is the limiting value