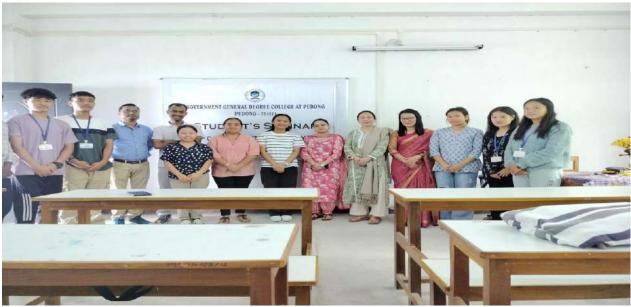

# Glimpses from the Student Seminars organized by the College

CO-ORDINATOR
IQAC
GOVT, GENERAL DEGREE COLLEGE AT PEDONG

Office of the Principal