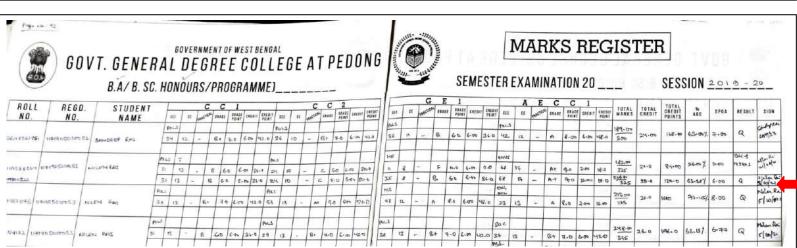

#### **Internal Assessment Examinations**

#### Academic Year 2022-23

Internal Assessment Examinations was conducted by the Internal Sub Committee of the College in consultation with the University Examinations Sub Committee to evaluate student's performance.

Total marks for Internal Examinations: 15

1. Student's Performance: 10

2. Attendance: 5

The performance of each student was assessed based on their understanding of the course material, quality of responses and overall academic competence.

Attendance was assessed to ensure student's participation in classes.

The assessment results were compiled to provide a comprehensive evaluation of each student. The internal assessment examinations provide valuable insights into the academic performance and class participation of the students. The result is used to identify areas of improvement and to enhance the overall learning experience.