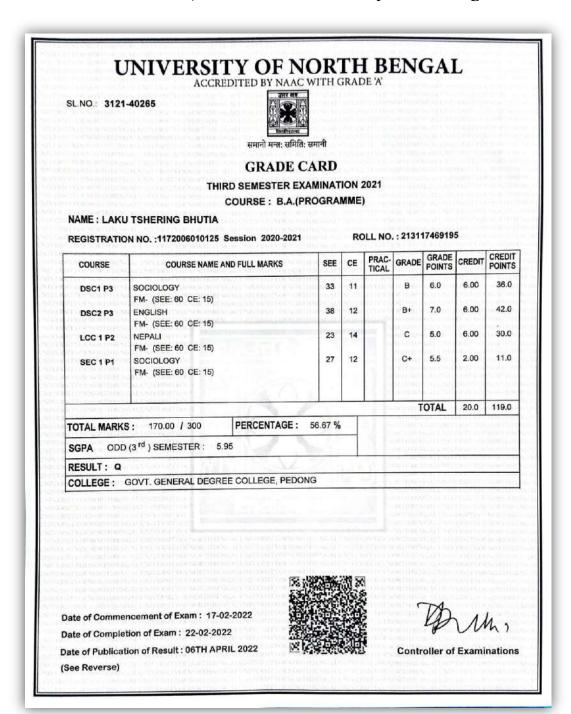

#### Academic Year 2022-23

Internal Assessment Examinations was conducted by the Internal Sub Committee of the College in consultation with the University Examinations Sub Committee to evaluate student's performance.

Total marks for Internal Examinations: 15

1. Student's Performance: 10

2. Attendance: 5

The performance of each student was assessed based on their understanding of the course material, quality of responses and overall academic competence.

Attendance was assessed to ensure student's participation in classes.

The assessment results were compiled to provide a comprehensive evaluation of each student. The internal assessment examinations provide valuable insights into the academic performance and class participation of the students. The result is used to identify areas of improvement and to enhance the overall learning experience.