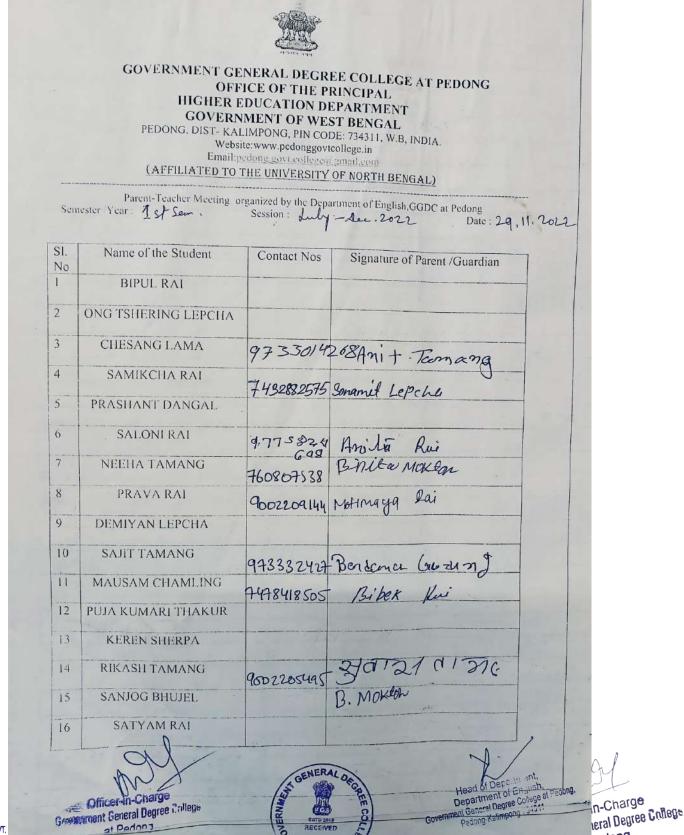

#### **GOVERNMENT GENERAL DEGREE COLLEGE AT PEDONG**

**DIST. KALIMPONG - 734311** 

Website: www.pedongcollege.in

E-Mail: pedong.govt.college@gmail.com

| No  | Name of Students          | Signature             |      |
|-----|---------------------------|-----------------------|------|
| 1.  | PRISKILA LEPCHA           | Priskila depcha       |      |
| 2.  | LUZONG LEPCHA             | lenne 1 als           |      |
| 3.  | CECILIA RAI               | Cecilia Rai           |      |
| 4.  | SOMIT LEPCHA              | SOMIT LEPCHA          |      |
| 5.  | SWETA RAI                 | Swelt Rai             |      |
| 6.  | SUHANA RAI                | Suhana Rai            |      |
| 7.  | SIDDHANT THAPA            | Siddhast Thapa.       |      |
| 8.  | KHUSHI RAI                | Shushi Rai            |      |
| 9.  | PRATHNA LEPCHA            | Brother depila.       |      |
| 10. | LUCKY DOLMA TAMANG        | luky dolne Tanang     |      |
| 11. | ARYAN GURUNG              | Aryan Gurry.          |      |
| 12, | SUSHMITA SINGH BISWAKARMA | Sublike Sigh          |      |
| 13. | DUK TSHERING LEPCHA       | Dok Tshong<br>Lepche. |      |
| 14. | ELISHA TAMANG             | Elish Town.           |      |
| 15. | AMRITA SUBEDI             | Anrile Julieli        |      |
| 16. | KUNWOR TARAN THAPA        | K Tarin Thys.         |      |
| 17. | RIMILA LEPCHA             | Rimiba lepcha         |      |
| 18. | SARDONYX LEPCHA KARTHAK   | bahdayx heper         |      |
| 19. | ROHIT RABIDAS             | Rohil Rebides.        |      |
| 20. | NAVIN TAMANG              | Navir Tanang          | NAME |